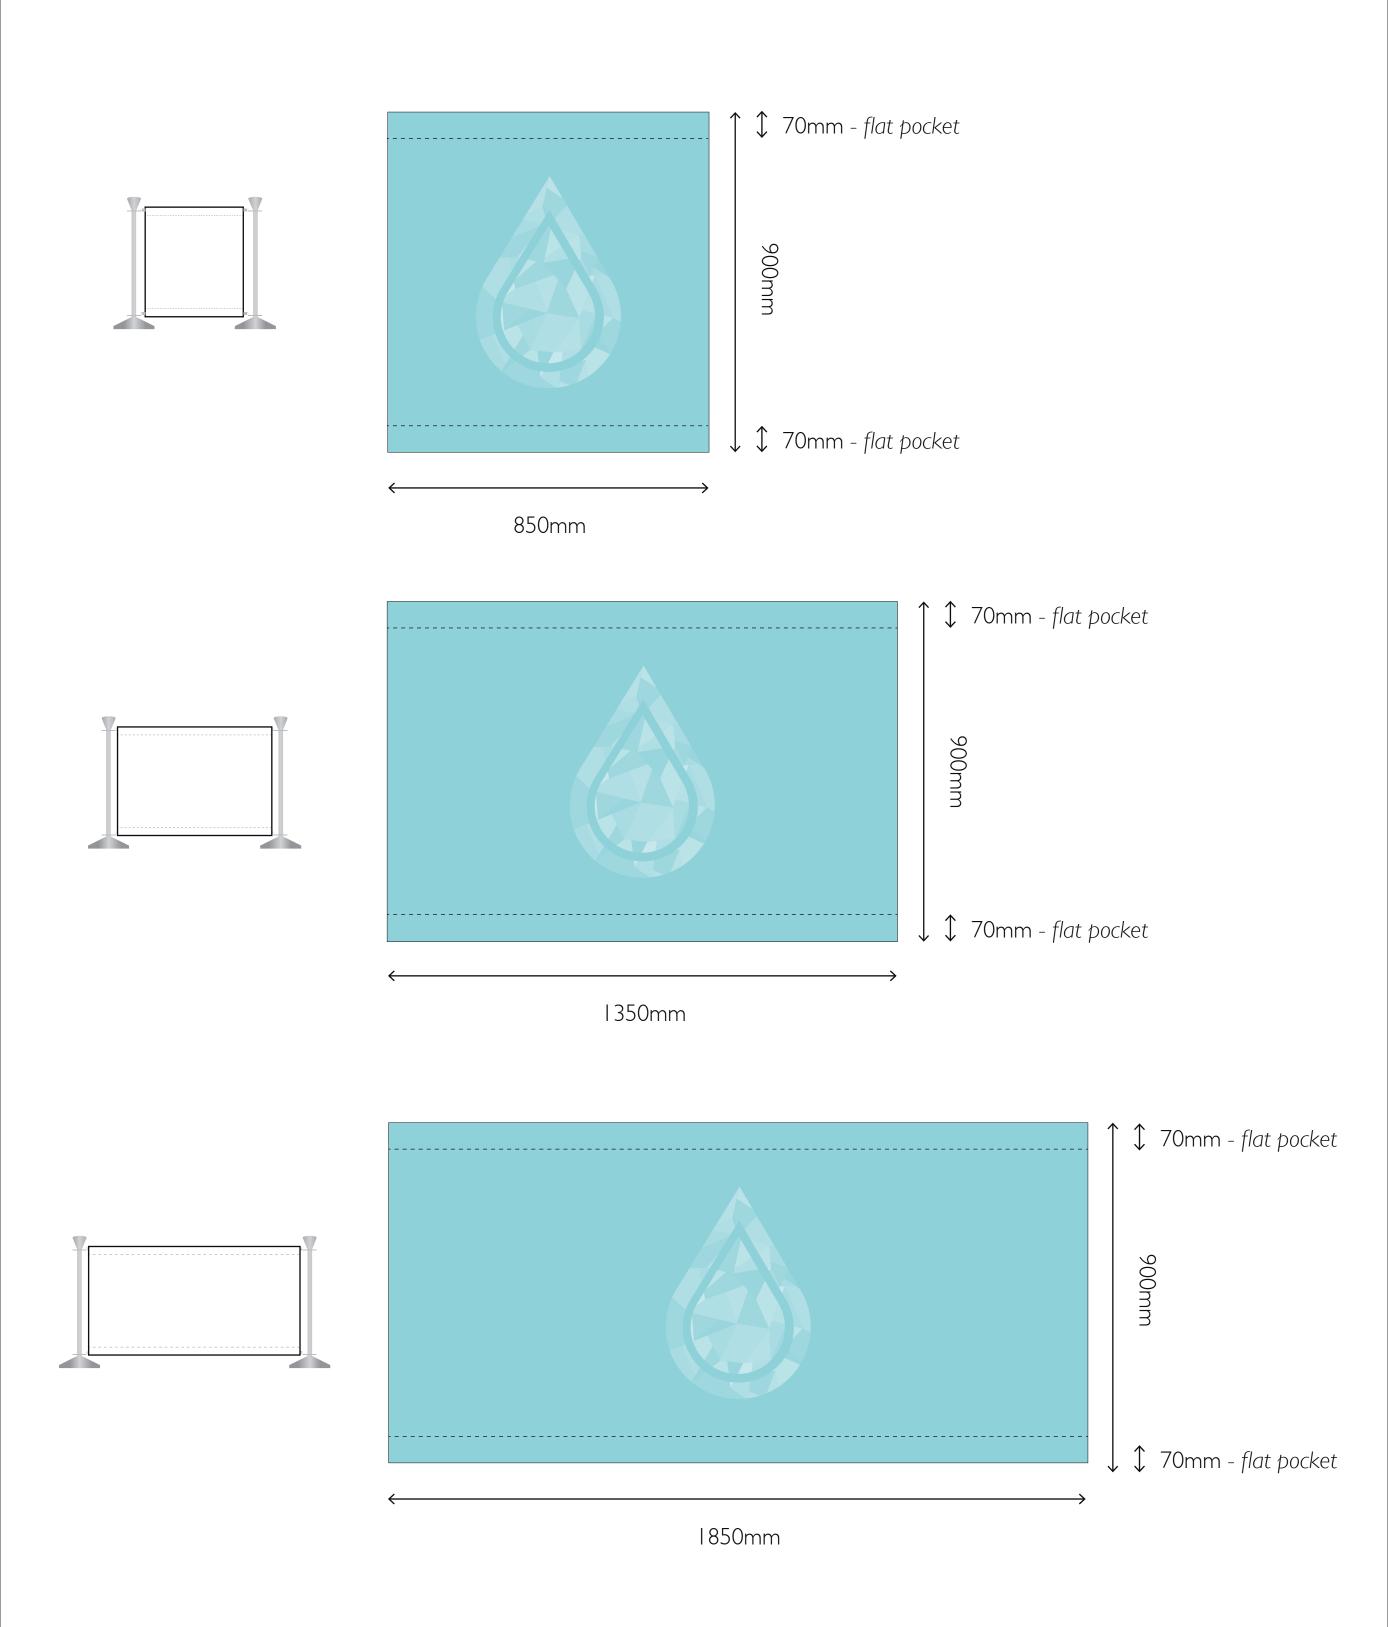

# ARTWORK TEMPLATES



# **S AERO**

Overall Pole Height: 2310mm





# **MAERO**

Overall Pole Height: 3615mm





# **LAERO**

Overall Pole Height: 4990mm





## **S BLADE**

Overall Pole Height: 2100mm





# **M BLADE**

Overall Pole Height: 3280mm





# L BLADE

Overall Pole Height: 4580mm





#### **S MISTRAL**

Overall Pole Height: 2350mm





## **MISTRAL**

Overall Pole Height: 3630mm





# **L MISTRAL**

Overall Pole Height: 4940mm





# S SIROCCO

Overall Pole Height: 2400mm





# **M SIROCCO**

Overall Pole Height: 3640mm





# L SIROCCO

Overall Pole Height: 4990mm





#### **CAFE WINDBREAKS - SINGLE BAR**

templates @ 10%





#### **CAFE WINDBREAKS - DOUBLE BAR**

templates @ 10%





#### **FESTIVAL FLAGS**

templates @ 10%





**ROUND - 700mm × 700mm** 





ROUND - 1200mm x 1200mm





ROUND - 1400mm x 1400mm





HORIZONTAL - I.2m x 0.7mm





HORIZONTAL - I.4m x Im





HORIZONTAL - 2m x Im





HORIZONTAL - 2.7m x Im





# **POP UP BANNER**RECTANGULAR - 2m x Im





RECTANGULAR - 2.6m x Im





VERTICAL - Im x I.4m





VERTICAL - Im x 2.1m





# 3m x 3m POP UP MARQUEE



Please outline all fonts and provide specific Pantone / CMYK colour references
All panels can be printed except the light blue areas, these will be made from stock colours.

Our Fabrics have a degree of shrink & stretch in them so sizes are approximate.



#### ROLLA BANNER - 845mm x 2000mm

template @ 10%



Please outline all fonts and provide specific Pantone / CMYK colour references
Al