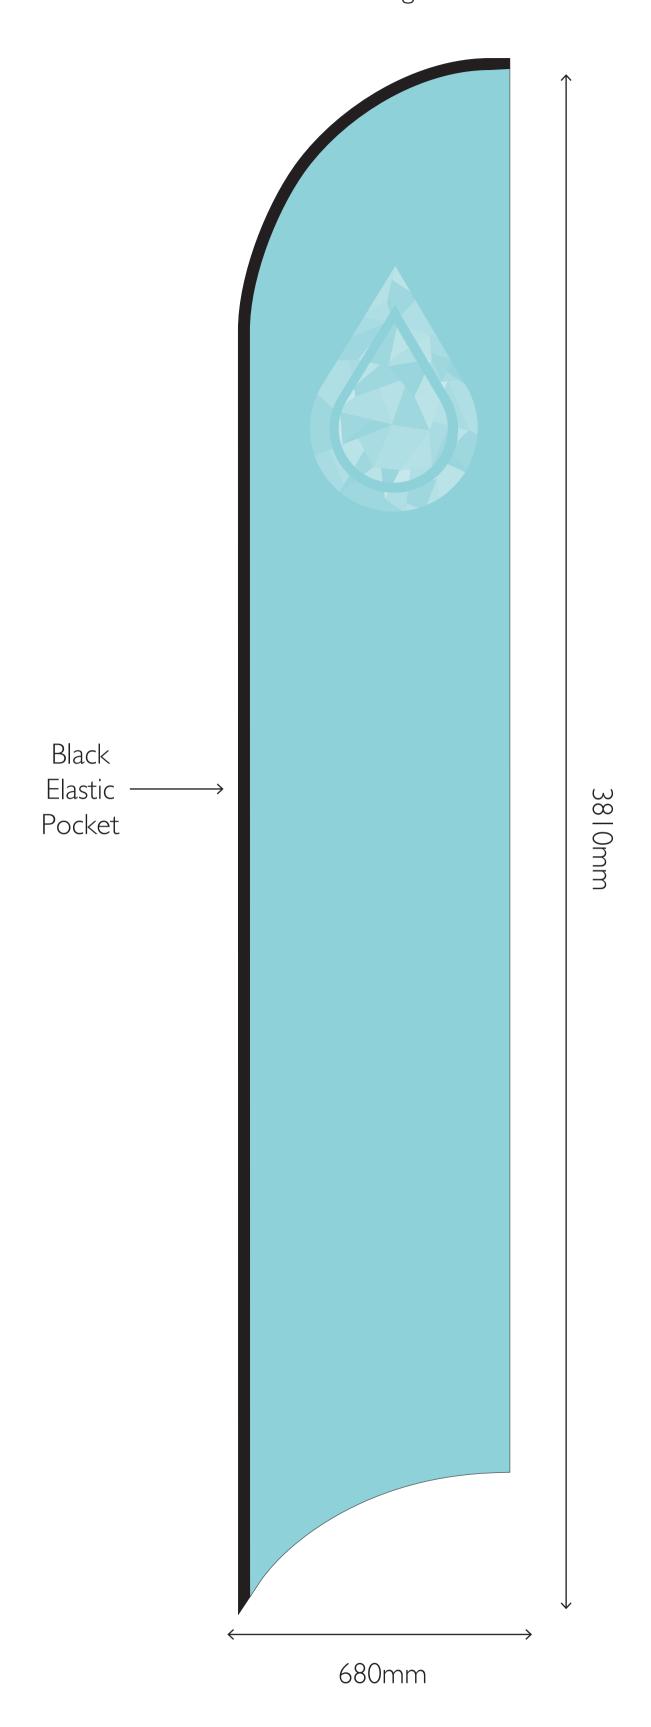

# ARTWORK TEMPLATES



# **S AERO**

Overall Pole Height: 2310mm





# **MAERO**

Overall Pole Height: 3615mm





# **LAERO**

Overall Pole Height: 4990mm





## **S BLADE**

Overall Pole Height: 2100mm





# **M BLADE**

Overall Pole Height: 3280mm





# L BLADE

Overall Pole Height: 4580mm





#### **S MISTRAL**

Overall Pole Height: 2350mm





## **MISTRAL**

Overall Pole Height: 3630mm





# **L MISTRAL**

Overall Pole Height: 4940mm





# S SIROCCO

Overall Pole Height: 2400mm





# **M SIROCCO**

Overall Pole Height: 3640mm





# L SIROCCO

Overall Pole Height: 4990mm





#### **CAFE WINDBREAKS - SINGLE BAR**

templates @ 10%





#### **CAFE WINDBREAKS - DOUBLE BAR**

templates @ 10%





#### **FESTIVAL FLAGS**

templates @ 10%





**ROUND - 700mm × 700mm** 





ROUND - 1200mm x 1200mm





ROUND - 1400mm x 1400mm





HORIZONTAL - I.2m x 0.7mm





HORIZONTAL - I.4m x Im





HORIZONTAL - 2m x Im





HORIZONTAL - 2.7m x Im





# **POP UP BANNER**RECTANGULAR - 2m x Im





RECTANGULAR - 2.6m x Im





VERTICAL - Im x I.4m





VERTICAL - Im x 2.1m





# 3m x 3m POP UP MARQUEE



Please outline all fonts and provide specific Pantone / CMYK colour references
All panels can be printed except the light blue areas, these will be made from stock colours.

Our Fabrics have a degree of shrink & stretch in them so sizes are approximate.



#### ROLLA BANN