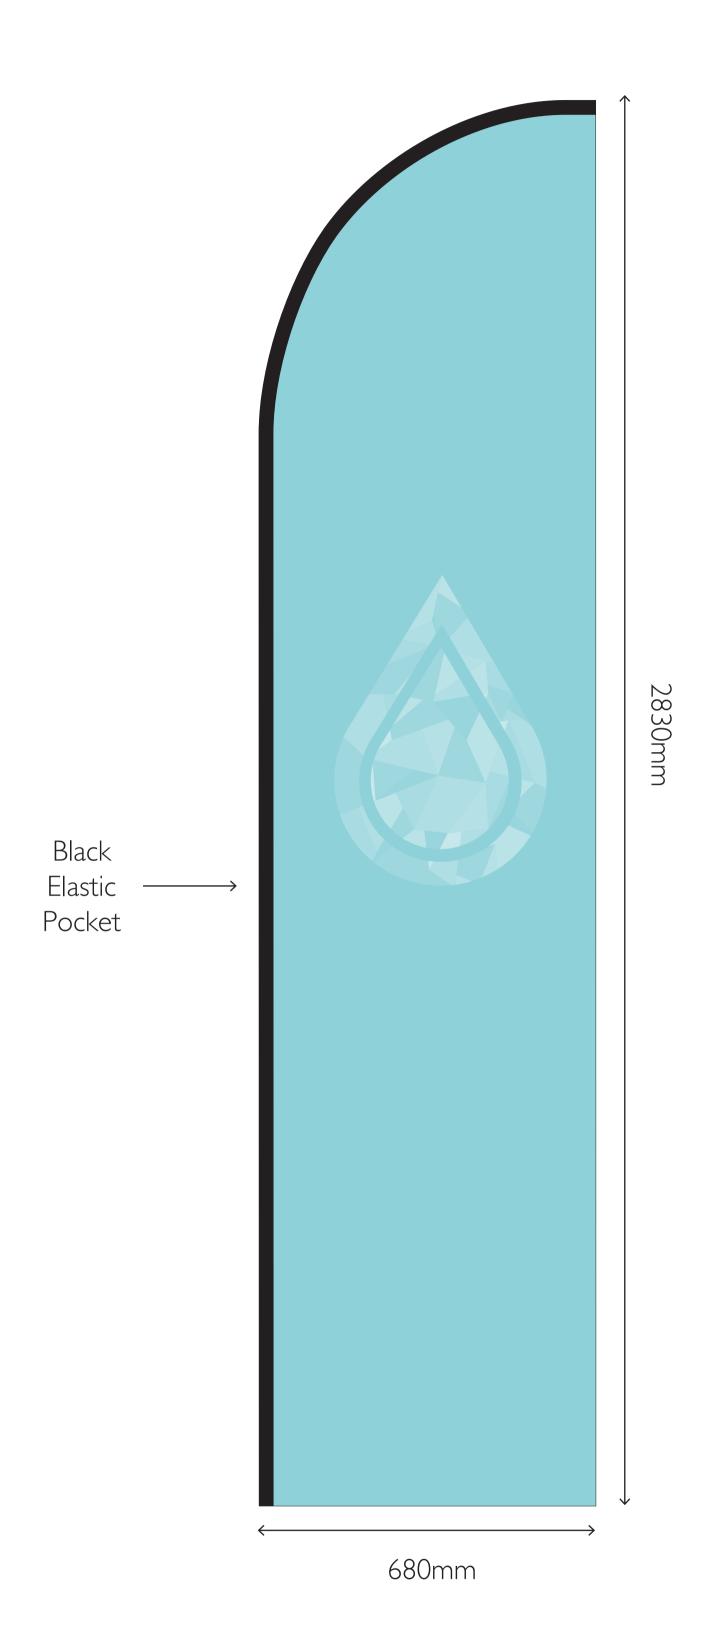

# ARTWORK TEMPLATES



# **S AERO**

Overall Pole Height: 2310mm





# **MAERO**

Overall Pole Height: 3615mm





# **LAERO**

Overall Pole Height: 4990mm





## **S BLADE**

Overall Pole Height: 2100mm





# **M BLADE**

Overall Pole Height: 3280mm





# L BLADE

Overall Pole Height: 4580mm





#### **S MISTRAL**

Overall Pole Height: 2350mm





## **MISTRAL**

Overall Pole Height: 3630mm





# **L MISTRAL**

Overall Pole Height: 4940mm





# S SIROCCO

Overall Pole Height: 2400mm





# **M SIROCCO**

Overall Pole Height: 3640mm





# L SIROCCO

Overall Pole Height: 4990mm





#### **CAFE WINDBREAKS - SINGLE BAR**

templates @ 10%





#### **CAFE WINDBREAKS - DOUBLE BAR**

templates @ 10%





#### **FESTIVAL FLAGS**

templates @ 10%





**ROUND - 700mm × 700mm** 





ROUND - 1200mm x 1200mm





ROUND - 1400mm x 1400mm





HORIZONTAL - I.2m x 0.7mm





HORIZONTAL - I.4m x Im