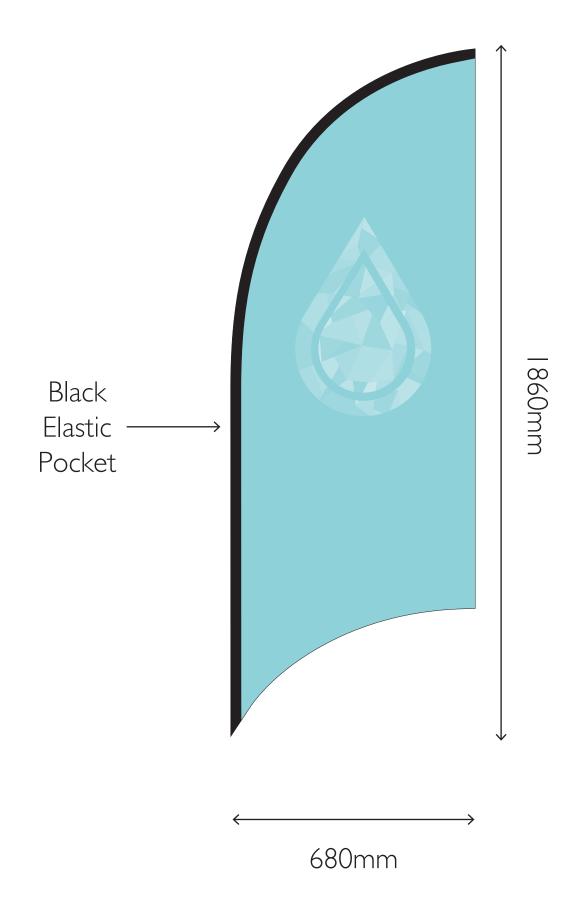

# ARTWORK TEMPLATES



# **S AERO**

Overall Pole Height: 2310mm





# **MAERO**

Overall Pole Height: 3615mm





# **LAERO**

Overall Pole Height: 4990mm





## **S BLADE**

Overall Pole Height: 2100mm





# **M BLADE**

Overall Pole Height: 3280mm





# L BLADE

Overall Pole Height: 4580mm





#### **S MISTRAL**

Overall Pole Height: 2350mm





## **MISTRAL**

Overall Pole Height: 3630mm





# **L MISTRAL**

Overall Pole Height: 4940mm





# S SIROCCO

Overall Pole Height: 2400mm





# **M SIROCCO**

Overall Pole Height: 3640mm





# L SIROCCO

Overall Pole Height: 4990mm





#### **CAFE WINDBREAKS - SINGLE BAR**

templates @ 10%





#### **CAFE WINDBREAKS - DOUBLE BAR**

templates @ 10%





#### **FESTIVAL FLAGS**

templates @ 10%





**ROUND - 700mm × 700mm** 





ROUND - 1200mm x 1200mm





ROUND - 1400mm x 1400mm





HORIZONTAL - I.2m x 0.7mm





HORIZONTAL - I.4m x Im





HORIZONTAL - 2m x Im





HORIZONTAL - 2.7m x Im





# **POP UP BANNER**RECTANGULAR - 2m x Im





RECTANGULAR - 2.6m x Im





VERTICAL - Im x I.4m





VERTICAL - Im x 2.1m





# 3m x 3m POP UP MARQUEE



Please outline all fonts and provide specific Pantone / CMYK colour references
All panels can be printed except the light blue areas, these will be made from stock colours.

Ou