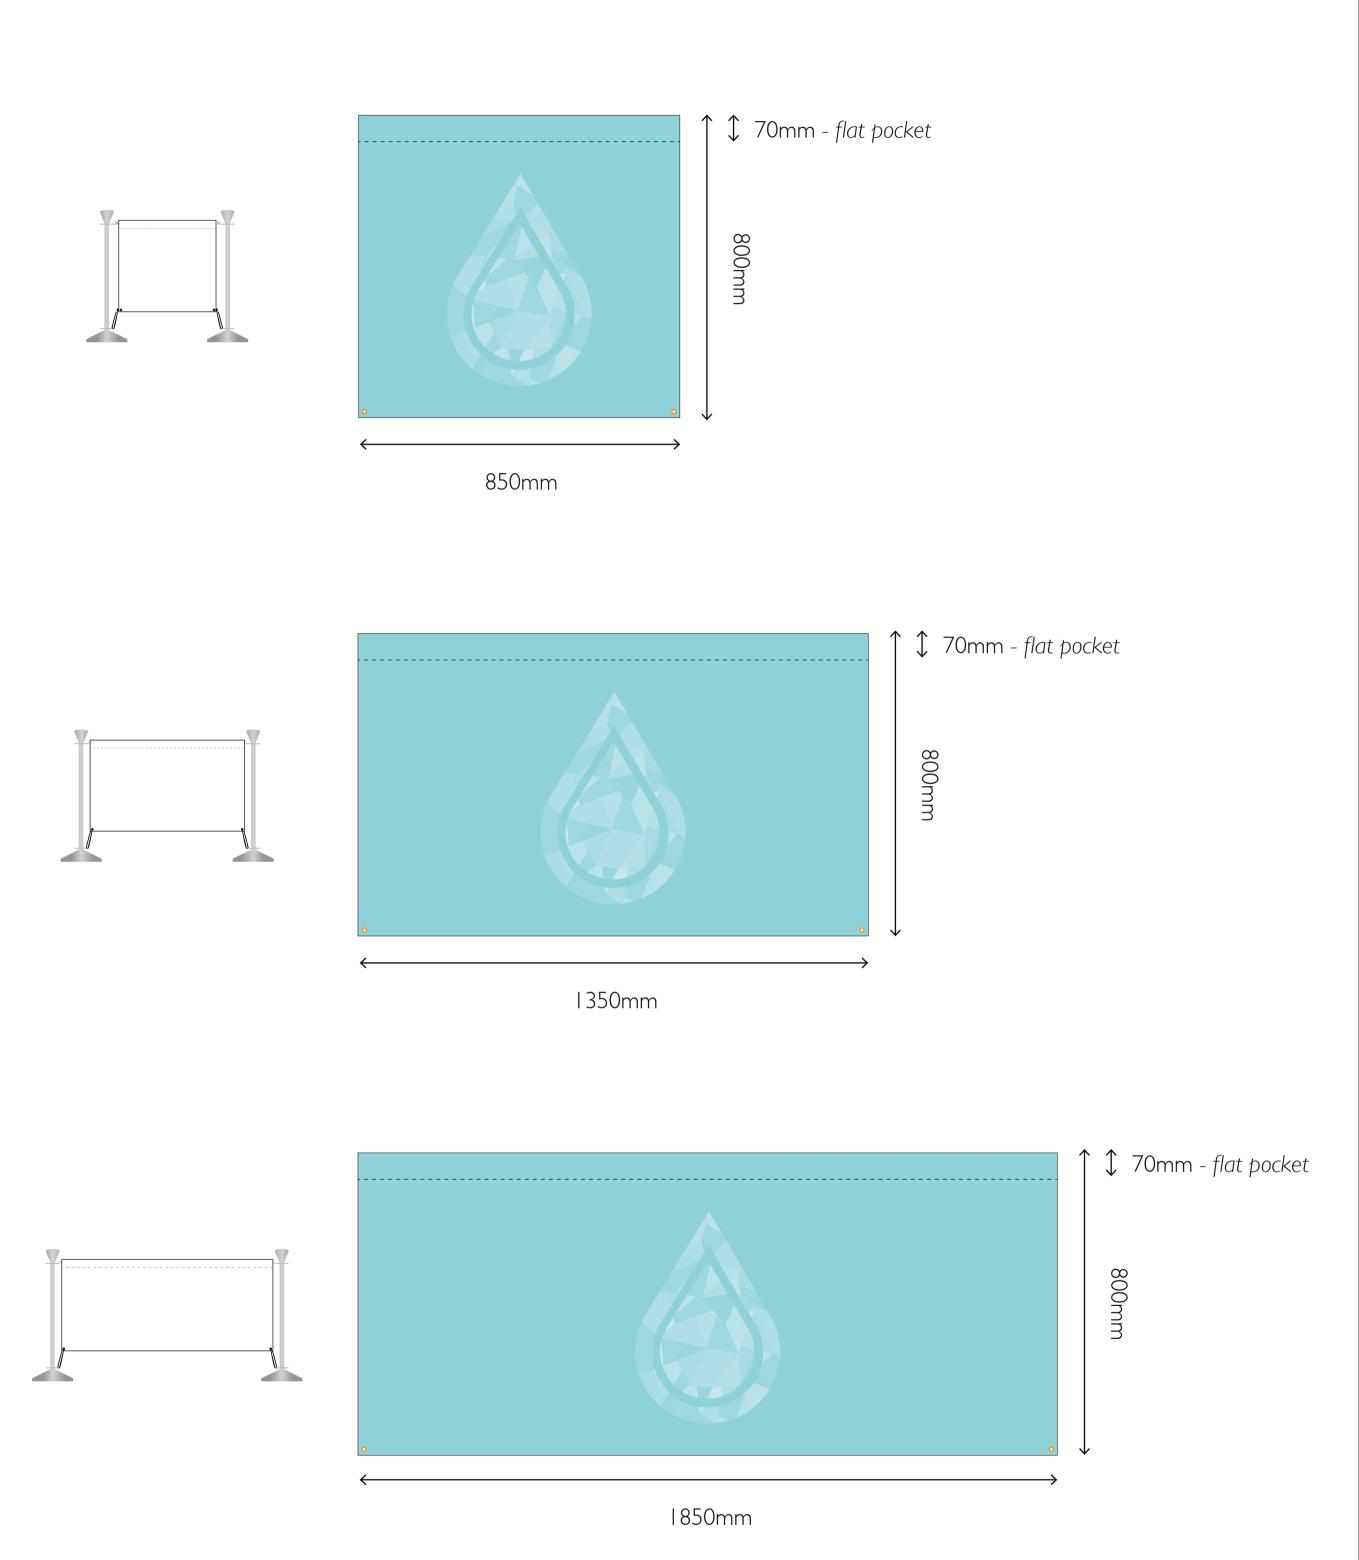

#### **CAFE WINDBREAKS - SINGLE BAR**

templates @ 10%

#### **CAFE WINDBREAKS - DOUBLE BAR**

templates @ 10%