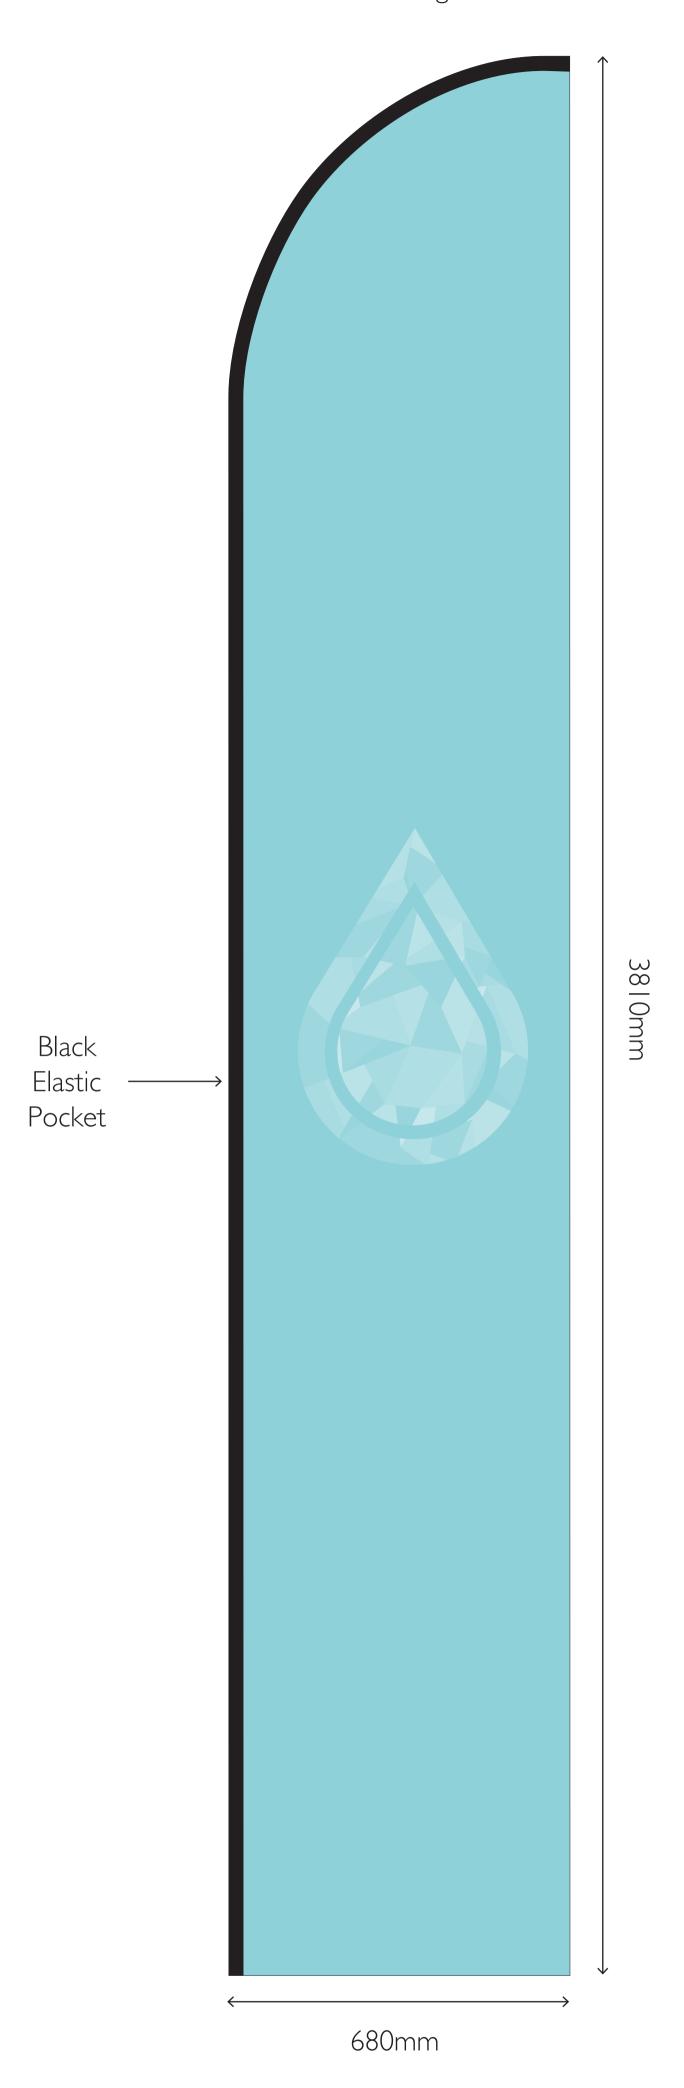

# ARTWORK TEMPLATES



# **S AERO**

Overall Pole Height: 2310mm





# **MAERO**

Overall Pole Height: 3615mm





# **LAERO**

Overall Pole Height: 4990mm





## **S BLADE**

Overall Pole Height: 2100mm





# **M BLADE**

Overall Pole Height: 3280mm





# L BLADE

Overall Pole Height: 4580mm





#### **S MISTRAL**

Overall Pole Height: 2350mm





## **MISTRAL**

Overall Pole Height: 3630mm





# **L MISTRAL**

Overall Pole Height: 4940mm





# S SIROCCO

Overall Pole Height: 2400mm





# **M SIROCCO**

Overall Pole Height: 3640mm





# L SIROCCO

Overall Pole Height: 4990mm





#### **CAFE WINDBREAKS - SINGLE BAR**

templates @ 10%





#### **CAFE WINDBREAKS - DOUBLE BAR**

templates @ 10%





#### **FESTIVAL FLAGS**

templates @ 10%





**ROUND - 700mm × 700mm** 





ROUND - 1200mm x 1200mm





ROUND - 1400mm x 1400mm





HORIZONTAL - I.2m x 0.7mm





HORIZONTAL - I.4m x Im





HORIZONTAL - 2m x Im





HORIZONTAL - 2.7m x