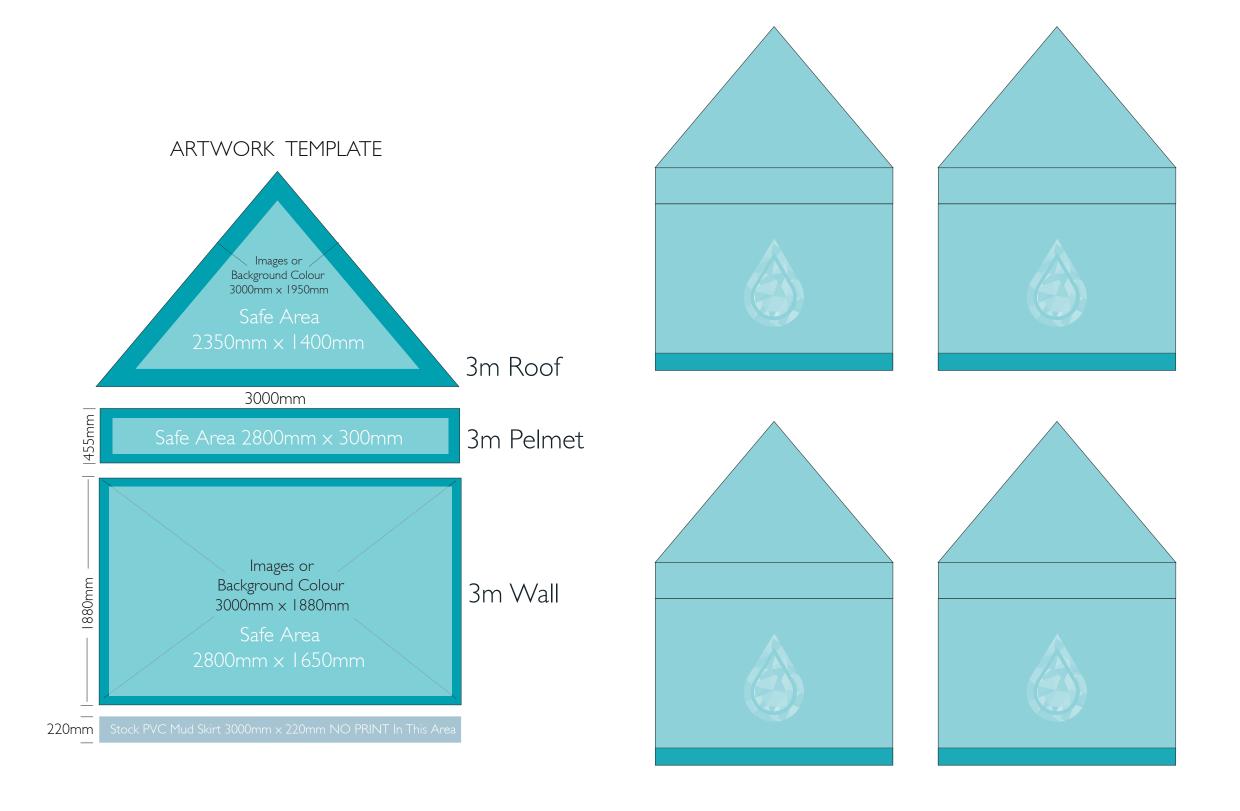

# 3m x 3m POP UP MARQUEE

Please outline all fonts and provide specific Pantone / CMYK colour references
All panels can be printed except the light blue areas, these will be made from stock colours.

Our Fabrics have a degree of shrink & stretch in them so sizes are approximate.