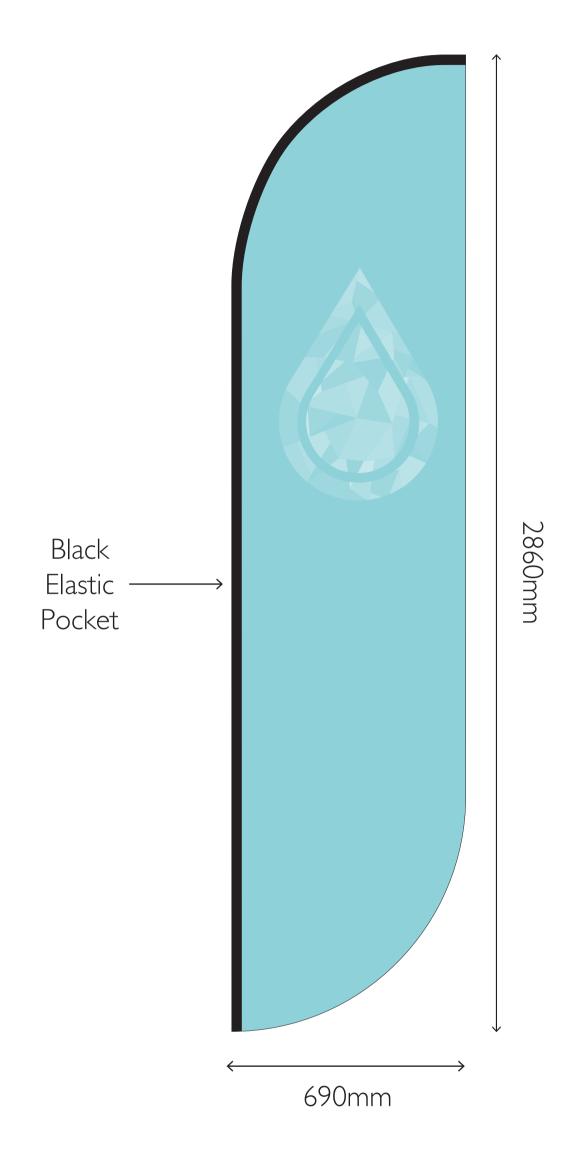

# ARTWORK TEMPLATES



# **S AERO**

Overall Pole Height: 2310mm





# **MAERO**

Overall Pole Height: 3615mm





# **LAERO**

Overall Pole Height: 4990mm





## **S BLADE**

Overall Pole Height: 2100mm





# **M BLADE**

Overall Pole Height: 3280mm





# L BLADE

Overall Pole Height: 4580mm





#### **S MISTRAL**

Overall Pole Height: 2350mm





## **MISTRAL**

Overall Pole Height: 3630mm





# **L MISTRAL**

Overall Pole Height: 4940mm





# S SIROCCO

Overall Pole Height: 2400mm





# **M SIROCCO**

Overall Pole Height: 3640mm





# L SIROCCO

Overall Pole Height: 4990mm





#### **CAFE WINDBREAKS - SINGLE BAR**

templates @ 10%





#### **CAFE WINDBREAKS - DOUBLE BAR**

templates @ 10%





#### **FESTIVAL FLAGS**

templates @ 10%





**ROUND - 700mm × 700mm** 





ROUND - 1200mm x 1200mm





ROUND - 1400mm x 1400mm





HORIZONTAL - I.2m x 0.7mm





HORIZONTAL - I.4m x Im





HORIZONTAL - 2m x Im





HORIZONTAL - 2.7m x Im





# **POP UP BANNER**RECTANGULAR - 2m x Im





RECTANGULAR - 2.6m x Im





VERTICAL - Im x I.4m





VERTICAL - Im x 2.1m





# 3m x 3m POP UP MARQUEE



Please outline all fonts and provide specific Pantone / CMYK colour references
A