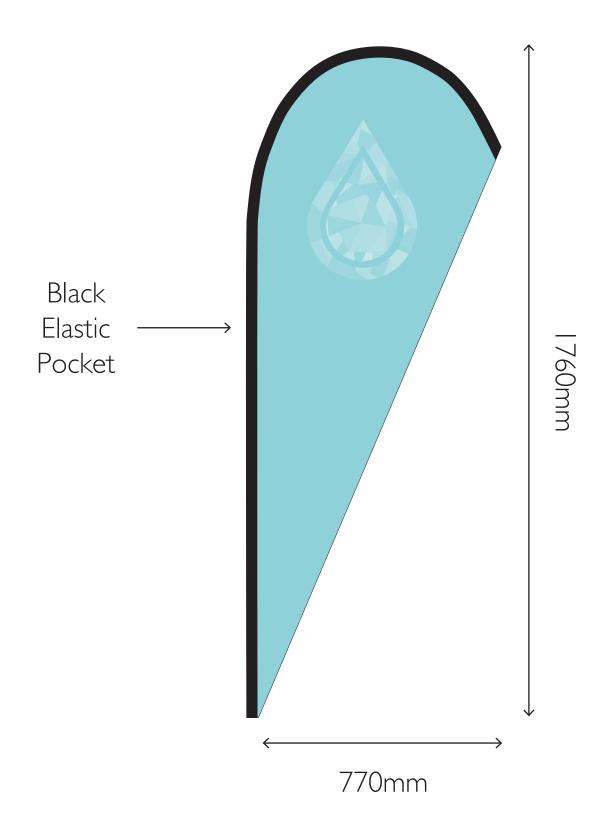

# ARTWORK TEMPLATES



# **S AERO**

Overall Pole Height: 2310mm





# **MAERO**

Overall Pole Height: 3615mm





# **LAERO**

Overall Pole Height: 4990mm





## **S BLADE**

Overall Pole Height: 2100mm





# **M BLADE**

Overall Pole Height: 3280mm





# L BLADE

Overall Pole Height: 4580mm





#### **S MISTRAL**

Overall Pole Height: 2350mm





## **MISTRAL**

Overall Pole Height: 3630mm





# **L MISTRAL**

Overall Pole Height: 4940mm





# S SIROCCO

Overall Pole Height: 2400mm





# **M SIROCCO**

Overall Pole Height: 3640mm





# L SIROCCO

Overall Pole Height: 4990mm





#### **CAFE WINDBREAKS - SINGLE BAR**

templates @ 10%





#### **CAFE WINDBREAKS - DOUBLE BAR**

templates @ 10%





#### **FESTIVAL FLAGS**

templates @ 10%





**ROUND - 700mm × 700mm** 





ROUND - 1200mm x 1200mm





ROUND - 1400mm x 1400mm





HORIZONTAL - I.2m x 0.7mm





HORIZONTAL - I.4m x Im





HORIZONTAL - 2m x Im





HORIZONTAL - 2.7m x Im





# **POP UP BANNER**RECTANGULAR - 2m x Im