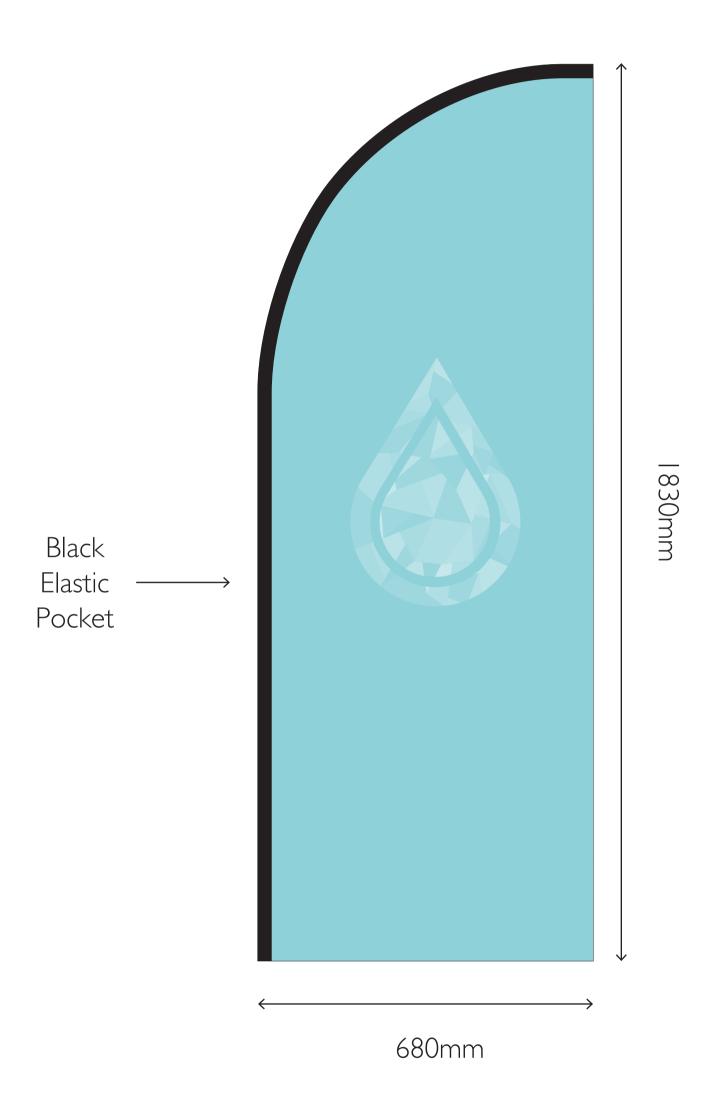

# ARTWORK TEMPLATES



# **S AERO**

Overall Pole Height: 2310mm





# **MAERO**

Overall Pole Height: 3615mm





# **LAERO**

Overall Pole Height: 4990mm





## **S BLADE**

Overall Pole Height: 2100mm





# **M BLADE**

Overall Pole Height: 3280mm





# L BLADE

Overall Pole Height: 4580mm





#### **S MISTRAL**

Overall Pole Height: 2350mm





## **MISTRAL**

Overall Pole Height: 3630mm





# **L MISTRAL**

Overall Pole Height: 4940mm





# S SIROCCO

Overall Pole Height: 2400mm





# **M SIROCCO**

Overall Pole Height: 3640mm





# L SIROCCO

Overall Pole Height: 4990mm





#### **CAFE WINDBREAKS - SINGLE BAR**

templates @ 10%





#### **CAFE WINDBREAKS - DOUBLE BAR**

templates @ 10%





#### **FESTIVAL FLAGS**

templates @ 10%





**ROUND - 700mm × 700mm** 





ROUND - 1200mm x 1200mm





ROUND - 1400mm x 1400mm





HORIZONTAL -