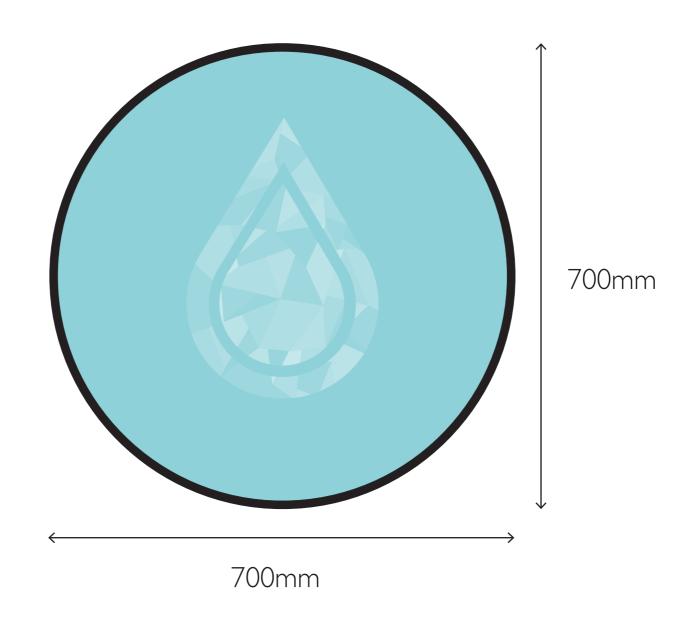

#### **FESTIVAL FLAGS**

templates @ 10%

**ROUND - 700mm × 700mm** 

ROUND - 1200mm x 1200mm

ROUND - 1400mm x 1400mm

HORIZONTAL - I.2m x 0.7mm

HORIZONTAL - I.4m x Im

HORIZONTAL - 2m x Im