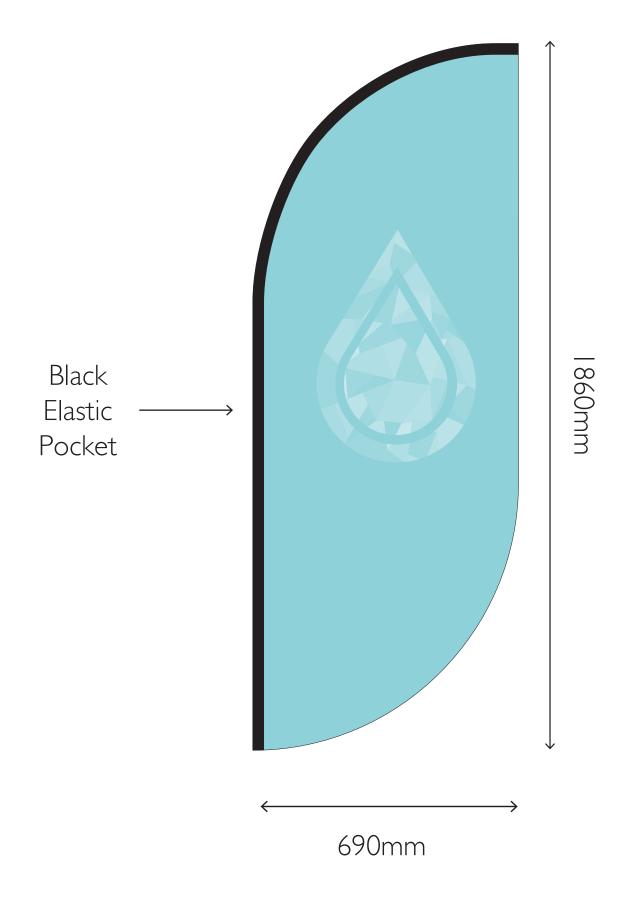

# ARTWORK TEMPLATES



# **S AERO**

Overall Pole Height: 2310mm





# **MAERO**

Overall Pole Height: 3615mm





# **LAERO**

Overall Pole Height: 4990mm





## **S BLADE**

Overall Pole Height: 2100mm





# **M BLADE**

Overall Pole Height: 3280mm





# L BLADE

Overall Pole Height: 4580mm





#### **S MISTRAL**

Overall Pole Height: 2350mm





## **MISTRAL**

Overall Pole Height: 3630mm





# **L MISTRAL**

Overall Pole Height: 4940mm





# S SIROCCO

Overall Pole Height: 2400mm





# **M SIROCCO**

Overall Pole Height: 3640mm





# L SIROCCO

Overall Pole Height: 4990mm





#### **CAFE WINDBREAKS - SINGLE BAR**

templates @ 10%





#### **CAFE WINDBREAKS - DOUBLE BAR**

templates @ 10%





#### **FESTIVAL FLAGS**

templates @ 10%





**ROUND - 700mm × 700mm** 





ROUND - 1200mm x 1200mm





ROUND - 1400mm x 1400mm





HORIZONTAL - I.2m x 0.7mm





HORIZONTAL - I.4m x Im





HORIZONTAL - 2m x Im





HORIZONTAL - 2.7m x Im





# **POP UP BANNER**RECTANGULAR - 2m x Im





RECTANGULAR - 2.6m x Im





VERTICAL - Im x I.4m





VERTICAL - Im x 2.1m





# 3m x 3m POP UP MARQUEE



Please outline all fonts and pr