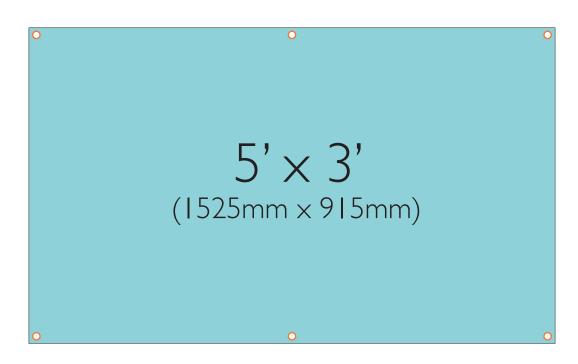

# STANDARD & HEAVY DUTY BANNER FRAME TEMPLATE

15' × 3'
(4575mm × 915mm)

20' × 3'
(6100mm × 915mm)

Please use Pantone C colours where possible.

Keep all text and logos 30mm from edge, background colour to bleed off.