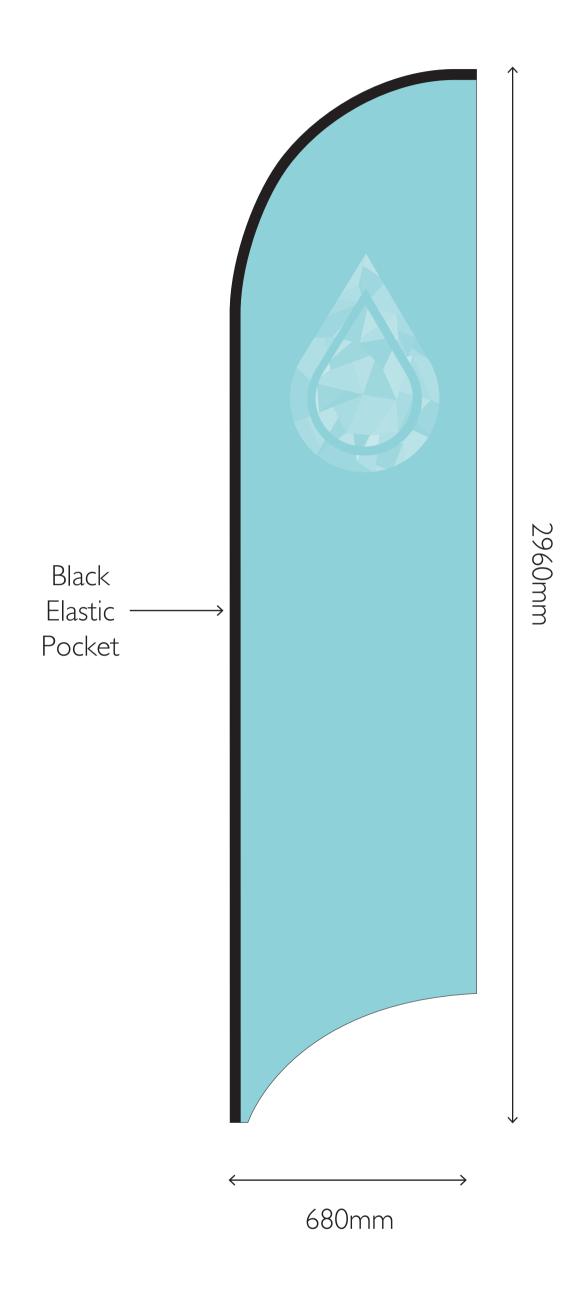

# ARTWORK TEMPLATES



# **S AERO**

Overall Pole Height: 2310mm





# **MAERO**

Overall Pole Height: 3615mm





# **LAERO**

Overall Pole Height: 4990mm





## **S BLADE**

Overall Pole Height: 2100mm





# **M BLADE**

Overall Pole Height: 3280mm





# L BLADE

Overall Pole Height: 4580mm





#### **S MISTRAL**

Overall Pole Height: 2350mm





## **MISTRAL**

Overall Pole Height: 3630mm





# **L MISTRAL**

Overall Pole Height: 4940mm





# S SIROCCO

Overall Pole Height: 2400mm





# **M SIROCCO**

Overall Pole Height: 3640mm





# L SIROCCO

Overall Pole Height: 4990mm





#### **CAFE WINDBREAKS - SINGLE BAR**

templates @ 10%





#### **CAFE WINDBREAKS - DOUBLE BAR**

templates @ 10%





#### **FESTIVAL FLAGS**

templates @ 10%





**ROUND - 700mm × 700mm** 





ROUND - 1200mm x 1200mm





ROUND - 1400mm x 1400mm





HORIZONTAL - I.2m x 0.7mm





HORIZONTAL - I.4m x Im





HORIZONTAL - 2m x Im





HORIZONTAL - 2.7m x Im





# **POP UP BANNER**RECTANGULAR - 2m x Im





RECTANGULAR - 2.6m x Im





VERTICAL - Im x I.4m





VERTICAL - Im x 2.1m





# 3m x 3m POP UP MARQUEE



Please outline all fonts and provide specific Pantone / CMYK colour references
All panels can be printed except the light blue areas, these will be made from stock colours.

Our Fabrics have a degree of shrink & stretch in the