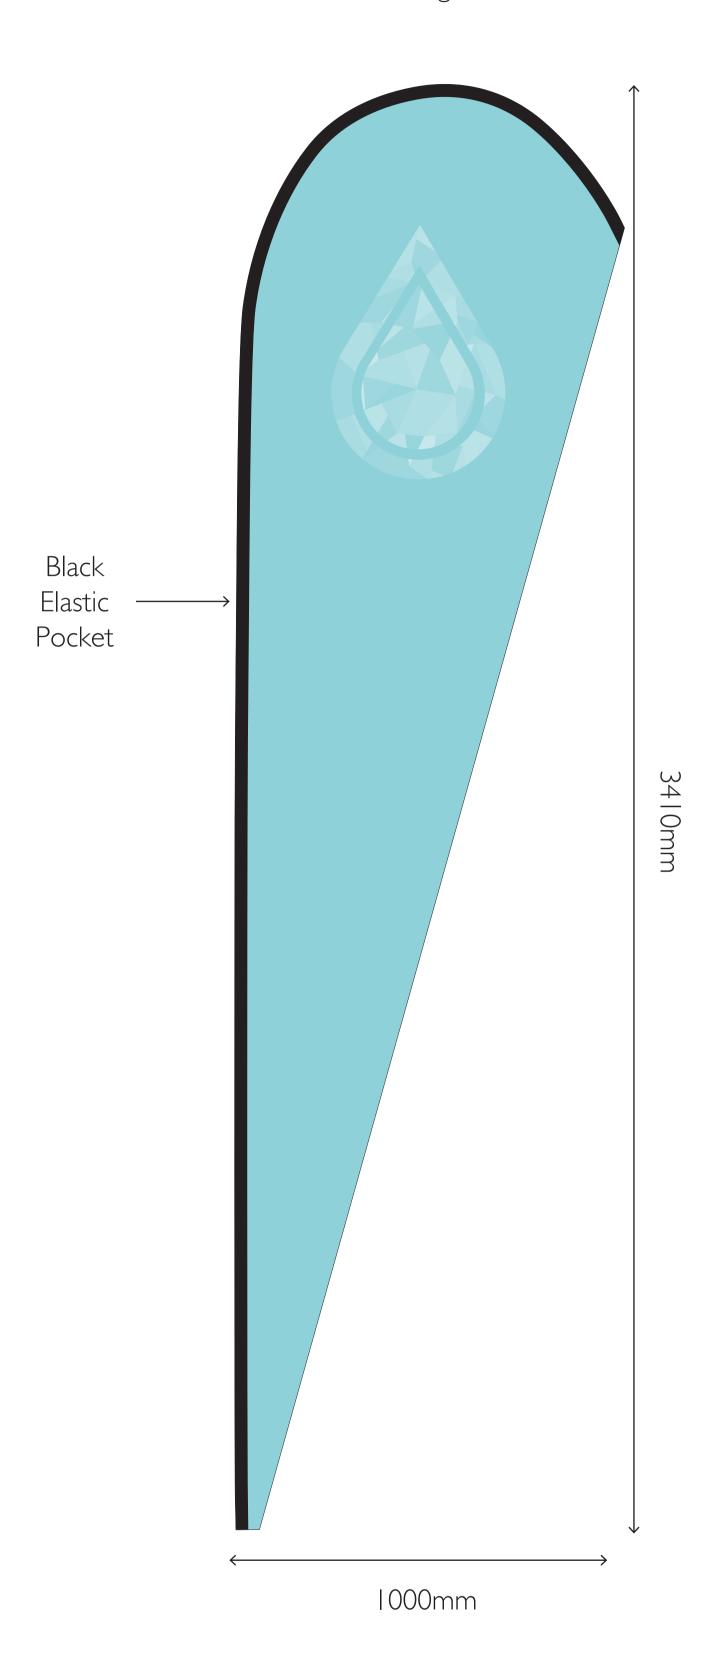

# ARTWORK TEMPLATES



# **S AERO**

Overall Pole Height: 2310mm





# **MAERO**

Overall Pole Height: 3615mm





# **LAERO**

Overall Pole Height: 4990mm





## **S BLADE**

Overall Pole Height: 2100mm





# **M BLADE**

Overall Pole Height: 3280mm





# L BLADE

Overall Pole Height: 4580mm





#### **S MISTRAL**

Overall Pole Height: 2350mm





## **MISTRAL**

Overall Pole Height: 3630mm





# **L MISTRAL**

Overall Pole Height: 4940mm





# S SIROCCO

Overall Pole Height: 2400mm





# **M SIROCCO**

Overall Pole Height: 3640mm





# L SIROCCO

Overall Pole Height: 4990mm





#### **CAFE WINDBREAKS - SINGLE BAR**

templates @ 10%





#### **CAFE WINDBREAKS - DOUBLE BAR**

templates @ 10%





#### **FESTIVAL FLAGS**

templates @ 10%





**ROUND - 700mm × 700mm** 





ROUND - 1200mm x 1200mm





ROUND - 1400mm x 1400mm





HORIZONTAL - I.2m x 0.7mm





HORIZONTAL - I.4m x Im





HORIZONTAL - 2m x Im





HORIZONTAL - 2.7m x Im





# **POP UP BANNER**RECTANGULAR - 2m x Im





RECTANGULAR - 2.6m x Im





VERTICAL - Im x I.4m





VERTICAL - Im x 2.1m





# 3m x