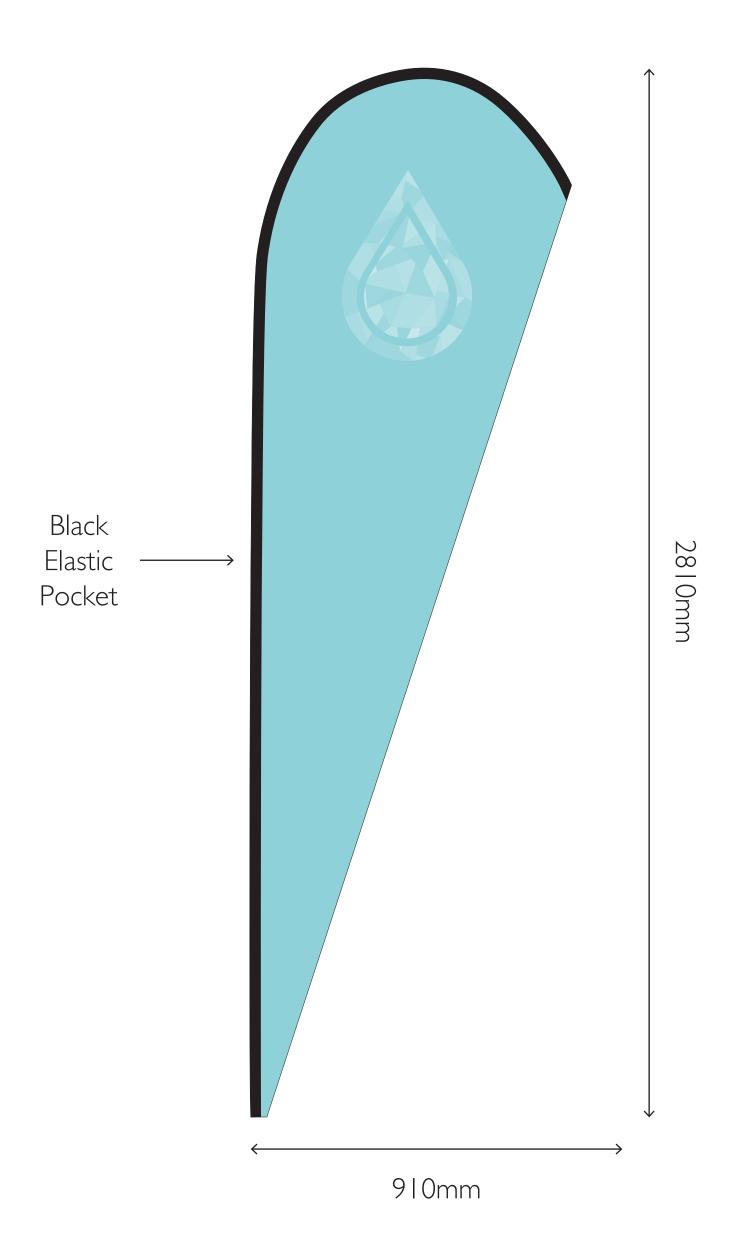

# ARTWORK TEMPLATES



# **S AERO**

Overall Pole Height: 2310mm





# **MAERO**

Overall Pole Height: 3615mm





# **LAERO**

Overall Pole Height: 4990mm





## **S BLADE**

Overall Pole Height: 2100mm





# **M BLADE**

Overall Pole Height: 3280mm





# L BLADE

Overall Pole Height: 4580mm





#### **S MISTRAL**

Overall Pole Height: 2350mm





## **MISTRAL**

Overall Pole Height: 3630mm





# **L MISTRAL**

Overall Pole Height: 4940mm





# S SIROCCO

Overall Pole Height: 2400mm





# **M SIROCCO**

Overall Pole Height: 3640mm





# L SIROCCO

Overall Pole Height: 4990mm





#### **CAFE WINDBREAKS - SINGLE BAR**

templates @ 10%





#### **CAFE WINDBREAKS - DOUBLE BAR**

templates @ 10%





#### **FESTIVAL FLAGS**

templates @ 10%





**ROUND - 700mm × 700mm** 





ROUND - 1200mm x 1200mm





ROUND - 1400mm x 1400mm





HORIZONTAL - I.2m x 0.7mm





HORIZONTAL - I.4m x Im





HORIZONTAL - 2m x Im





HORIZONTAL - 2.7m x Im





# **POP UP BANNER**RECTANGULAR - 2m x Im





RECTANGULAR - 2.6m x Im





VERTICAL - Im