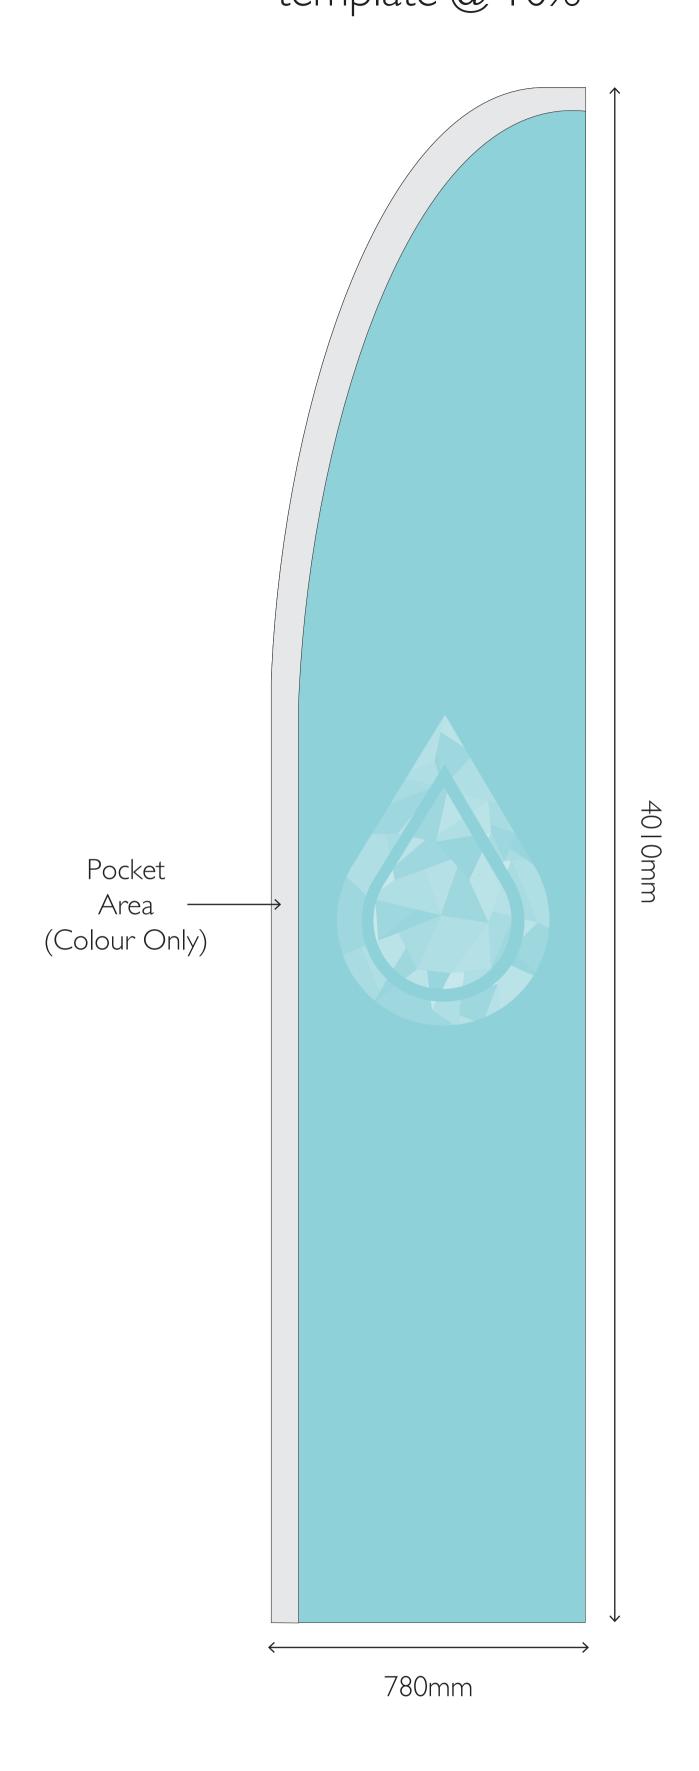

# ARTWORK TEMPLATES



# 2M AERO

template @ 10%





# 3M AERO template @ 10%





# 4M AERO template @ 10%





# 5M AERO

template @ 10%





template @ 10%





template @ 10%





template @ 10%





template @ 10%





template @ 10%





template @ 10%





template @ 10%





template @ 10%





template @ 10%





template @ 10%





template @ 10%





template @ 10%





template @ 10%





template @ 10%





template @ 10%





template @ 10%





#### **CAFE WINDBREAKS - SINGLE BAR**

templates @ 10%





#### **CAFE WINDBREAKS - DOUBLE BAR**

templates @ 10%





#### **FESTIVAL FLAGS**

templates @ 10%





**ROUND - 700mm × 700mm** 





ROUND - 1200mm x 1200mm





ROUND - 1400mm x 1400mm





HORIZONTAL - I.2m x 0.7mm





HORIZONTAL - I.4m x Im





HORIZONTAL - 2m x Im





HORIZONTAL - 2.7m x Im





# **POP UP BANNER**RECTANGULAR - 2m x Im





RECTANGULAR - 2.6m x Im





V