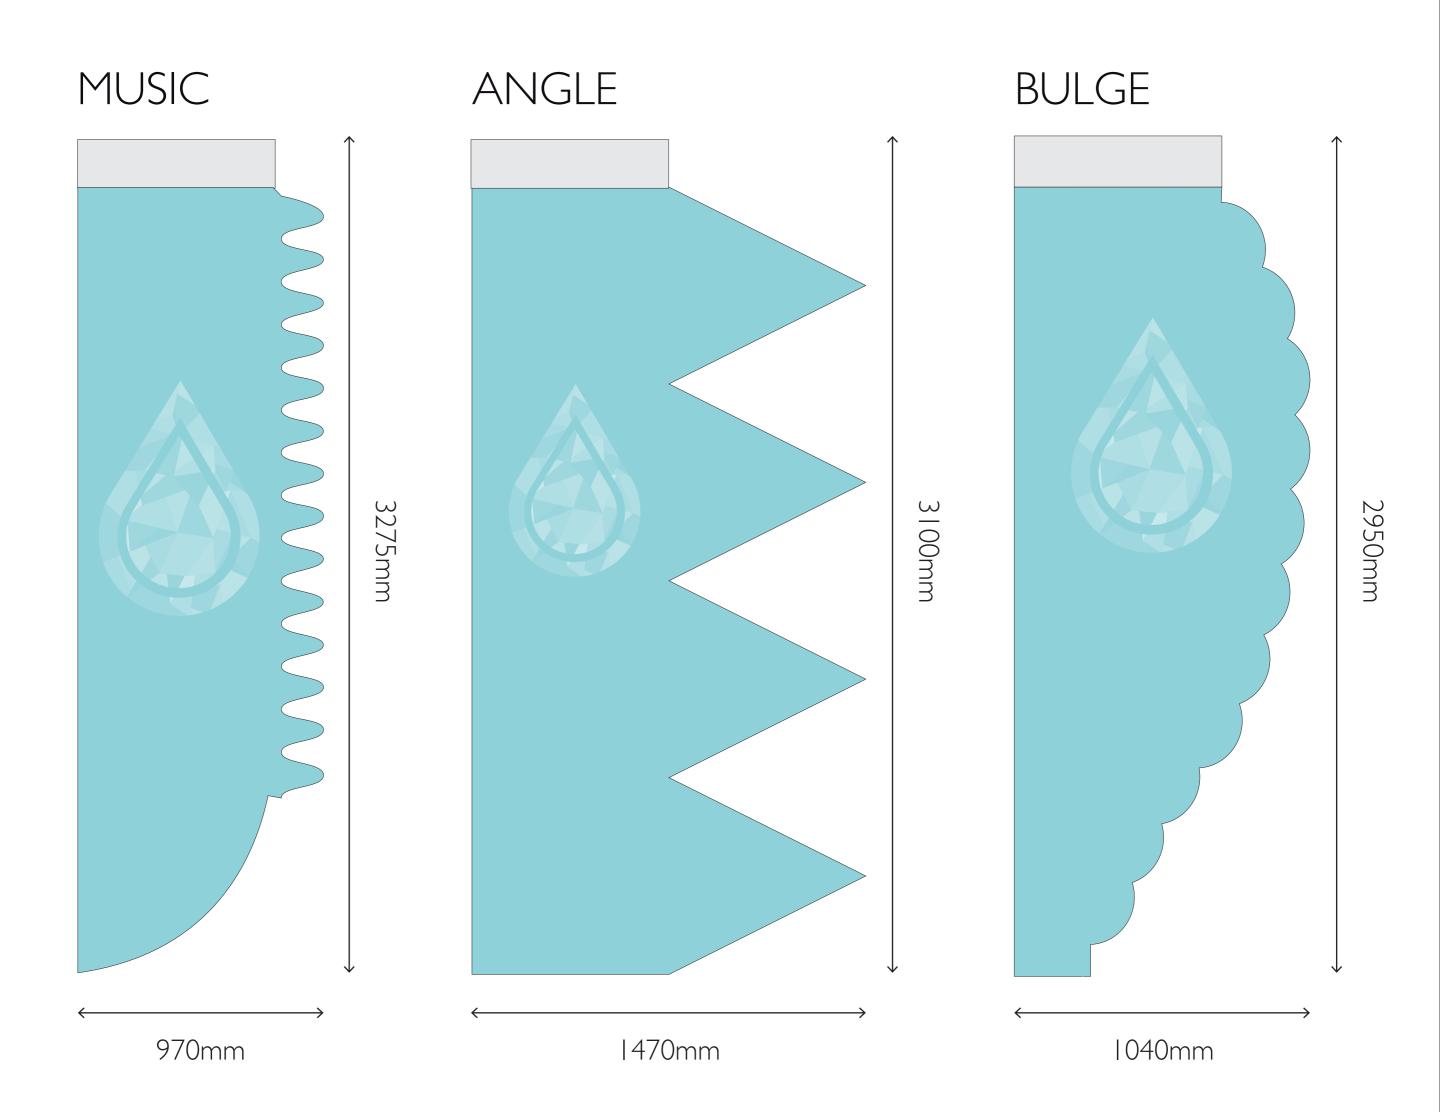

#### **FESTIVAL FLAGS**

templates @ 10%

**ROUND - 700mm × 700mm** 

ROUND - 1200mm x 1200mm

ROUND - 1400mm x 1400mm

HORIZONTAL - I.2m x 0.7mm

HORIZONTAL - I.4m x Im

HORIZONTAL - 2m x Im