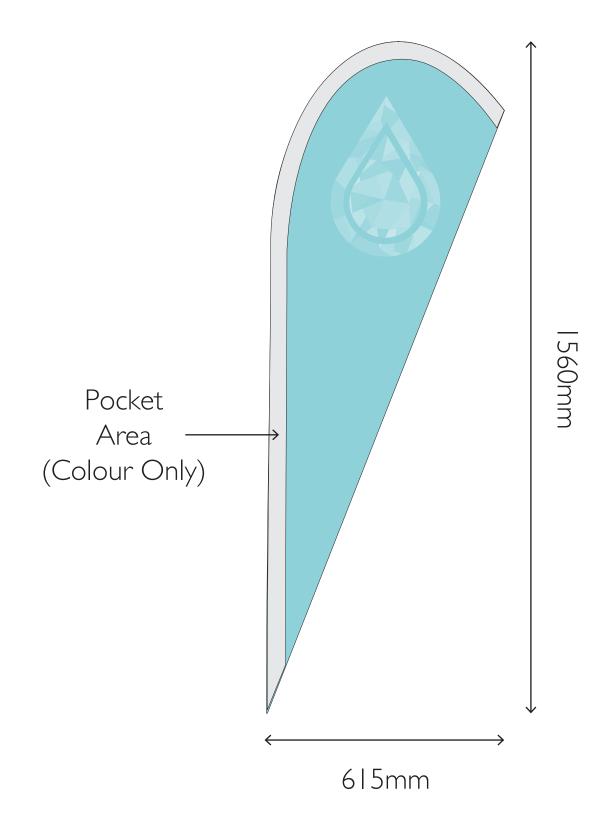

# ARTWORK TEMPLATES



# 2M AERO

template @ 10%





# 3M AERO template @ 10%





# 4M AERO template @ 10%





# 5M AERO

template @ 10%





template @ 10%





template @ 10%





template @ 10%





template @ 10%





template @ 10%





template @ 10%





template @ 10%





template @ 10%





template @ 10%





template @ 10%





template @ 10%





template @ 10%





template @ 10%





template @ 10%





template @ 10%





template @ 10%





#### **CAFE WINDBREAKS - SINGLE BAR**

templates @ 10%





#### **CAFE WINDBREAKS - DOUBLE BAR**

templates @ 10%





#### **FESTIVAL FLAGS**

templates @ 10%





**ROUND - 700mm × 700mm** 





ROUND - 1200mm x 1200mm





ROUND - 1400mm x 1400mm





HORIZONTAL - I.2m x 0.7mm





HORIZONTAL - I.4m x Im





HORIZONTAL - 2m x Im





HORIZONTAL - 2.7m x Im





# **POP UP BANNER**RECTANGULAR - 2m x Im





RECTANGULAR - 2.6m x Im





VERTICAL - Im x I.4m





VERTICAL - Im x 2.1m





# 3m x 3m POP UP MARQUEE



Please outline all fonts and provide specific Panton