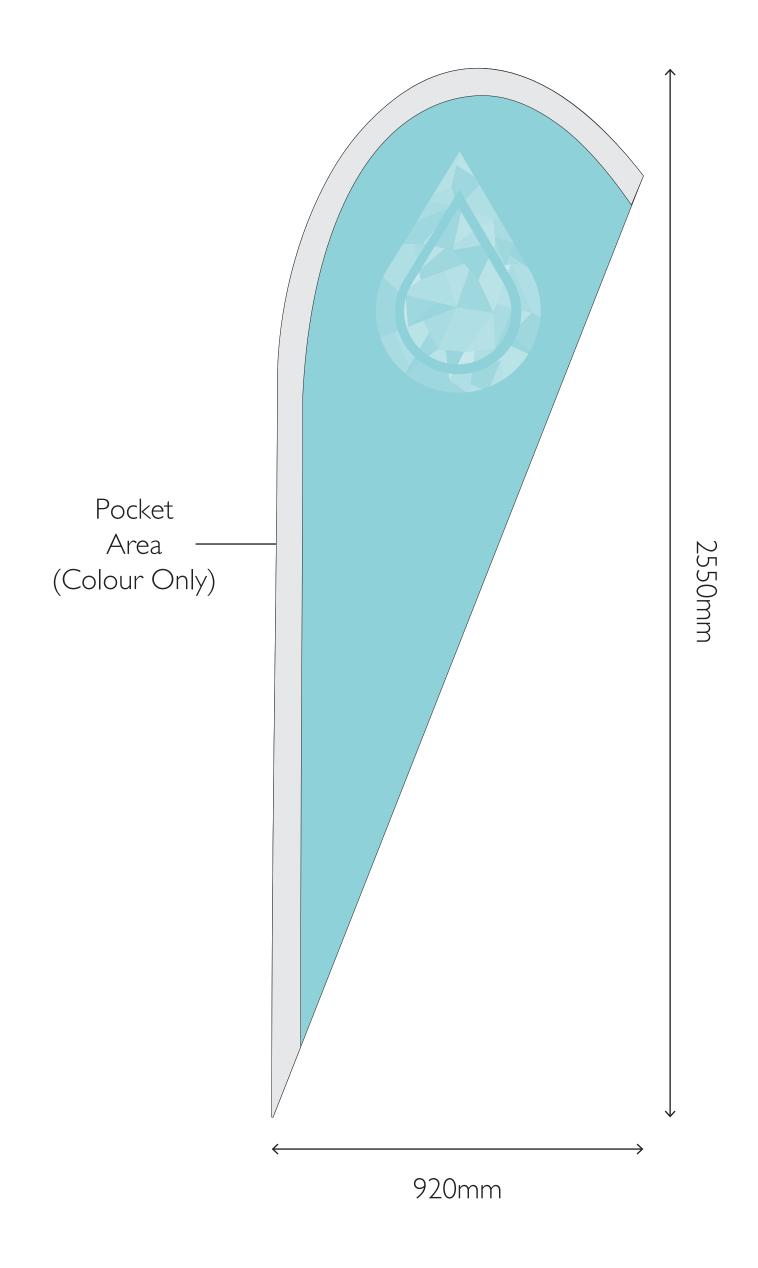

# ARTWORK TEMPLATES



# 2M AERO

template @ 10%





# 3M AERO template @ 10%





# 4M AERO template @ 10%





# 5M AERO

template @ 10%





template @ 10%





template @ 10%





template @ 10%





template @ 10%





template @ 10%





template @ 10%





template @ 10%





template @ 10%





template @ 10%





template @ 10%





template @ 10%





template @ 10%





template @ 10%





template @ 10%





template @ 10%





template @ 10%





#### **CAFE WINDBREAKS - SINGLE BAR**

templates @ 10%





#### **CAFE WINDBREAKS - DOUBLE BAR**

templates @ 10%





#### **FESTIVAL FLAGS**

templates @ 10%





**ROUND - 700mm × 700mm** 





ROUND - 1200mm x 1200mm





ROUND - 1400mm x 1400mm





HORIZONTAL - I.2m x 0.7mm





HORIZONTAL - I.4m x Im





HORIZONTAL - 2m x Im





HORIZONTAL - 2.7m x Im





# **POP UP BANNER**RECTANGULAR - 2m x Im





RECTANGULAR - 2.6m x Im





VERTICAL - Im x I.4m





VERTICAL - Im x 2.1m





# 3m x 3m POP UP MARQUEE



Please outline all fonts and provide specific Pantone / CMYK colour refe