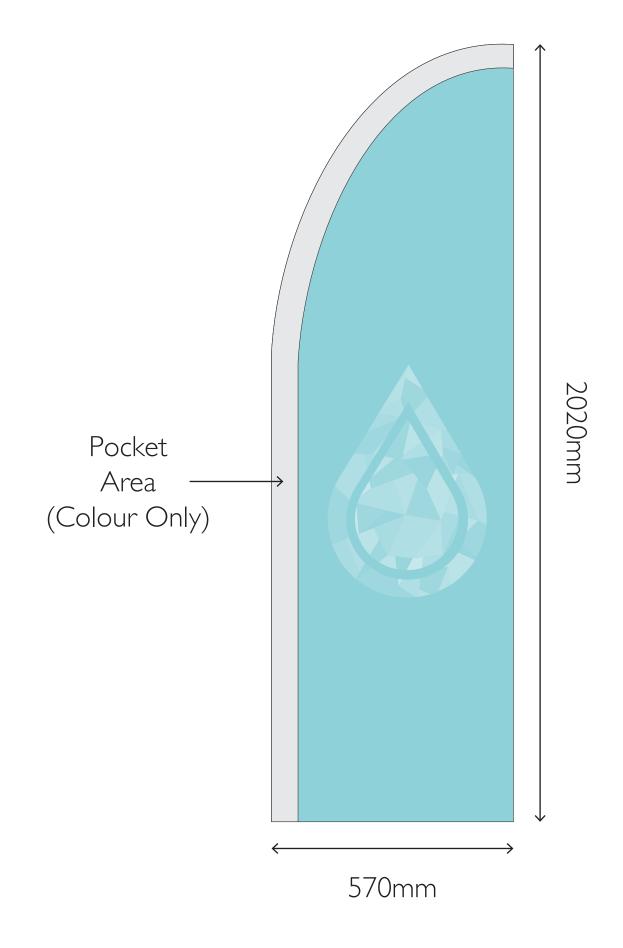

# ARTWORK TEMPLATES



# 2M AERO

template @ 10%





# 3M AERO template @ 10%





# 4M AERO template @ 10%





# 5M AERO

template @ 10%





template @ 10%





template @ 10%





template @ 10%





template @ 10%





template @ 10%





template @ 10%





template @ 10%





template @ 10%





template @ 10%





template @ 10%





template @ 10%





template @ 10%





template @ 10%





template @ 10%





template @ 10%





template @ 10%





#### **CAFE WINDBREAKS - SINGLE BAR**

templates @ 10%





#### **CAFE WINDBREAKS - DOUBLE BAR**

templates @ 10%





#### **FESTIVAL FLAGS**

templates @ 10%





**ROUND - 700mm × 700mm** 





ROUND - 1200mm x 1200mm





ROUND - 1400mm x 1400mm





HORIZONTAL - I.2m x 0.7mm





HORIZONTAL - I.4m x Im





HORIZONTAL - 2m x Im





HORIZONTAL - 2.7m x Im





# **POP UP BANNE