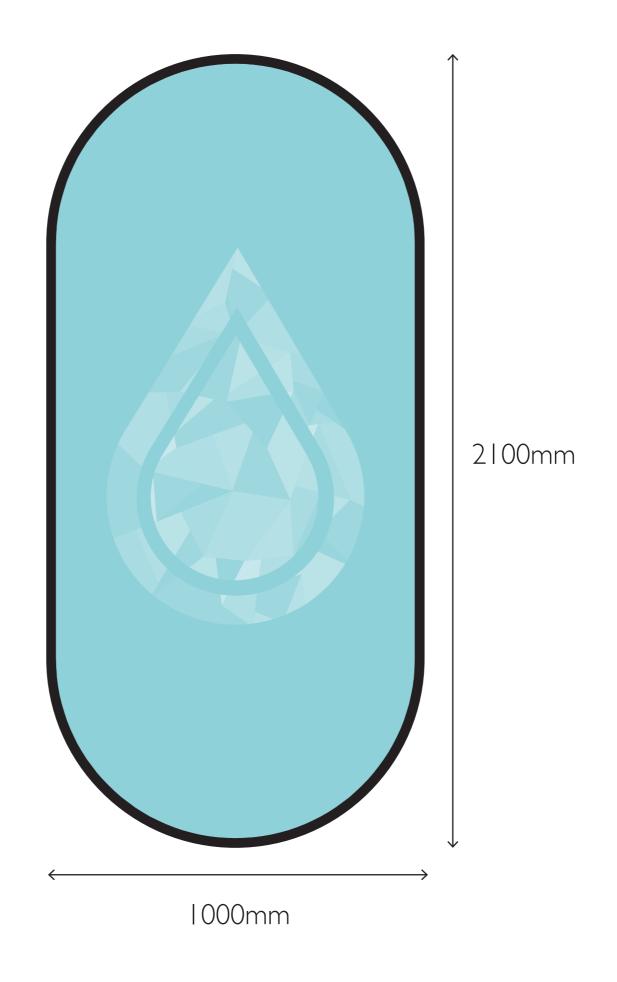

# **POP UP BANNER**RECTANGULAR - 2m x Im

RECTANGULAR - 2.6m x Im

VERTICAL - Im x I.4m

VERTICAL - Im x 2.1m