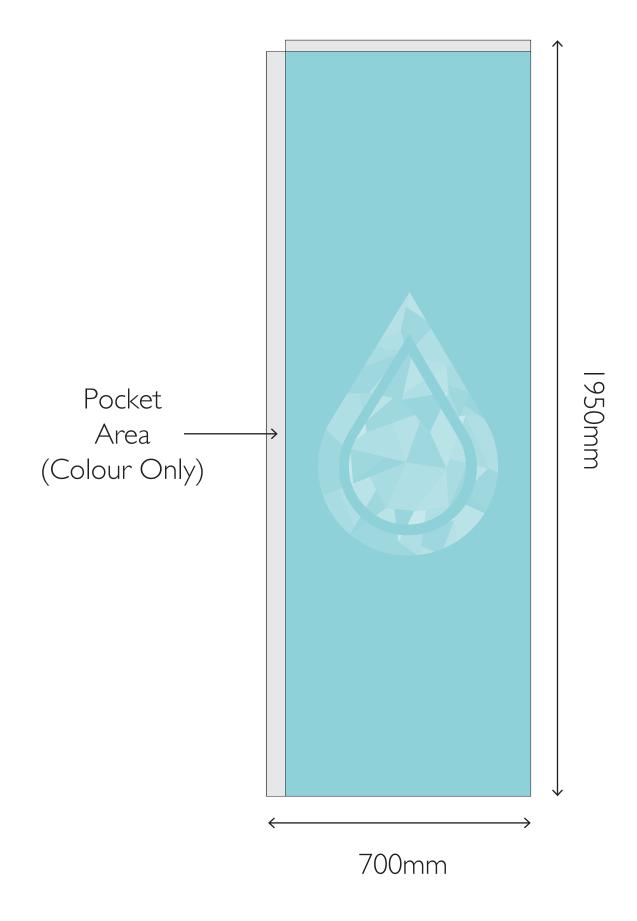

#### SIDE STAND - 600mm x 1400mm

Please convert all colours to Pantone C where possible or give CMYK breakdown.

Keep text and logos at least 50mm inside the sewing line

Pocket area can contain solid colour / image but no text or logos.