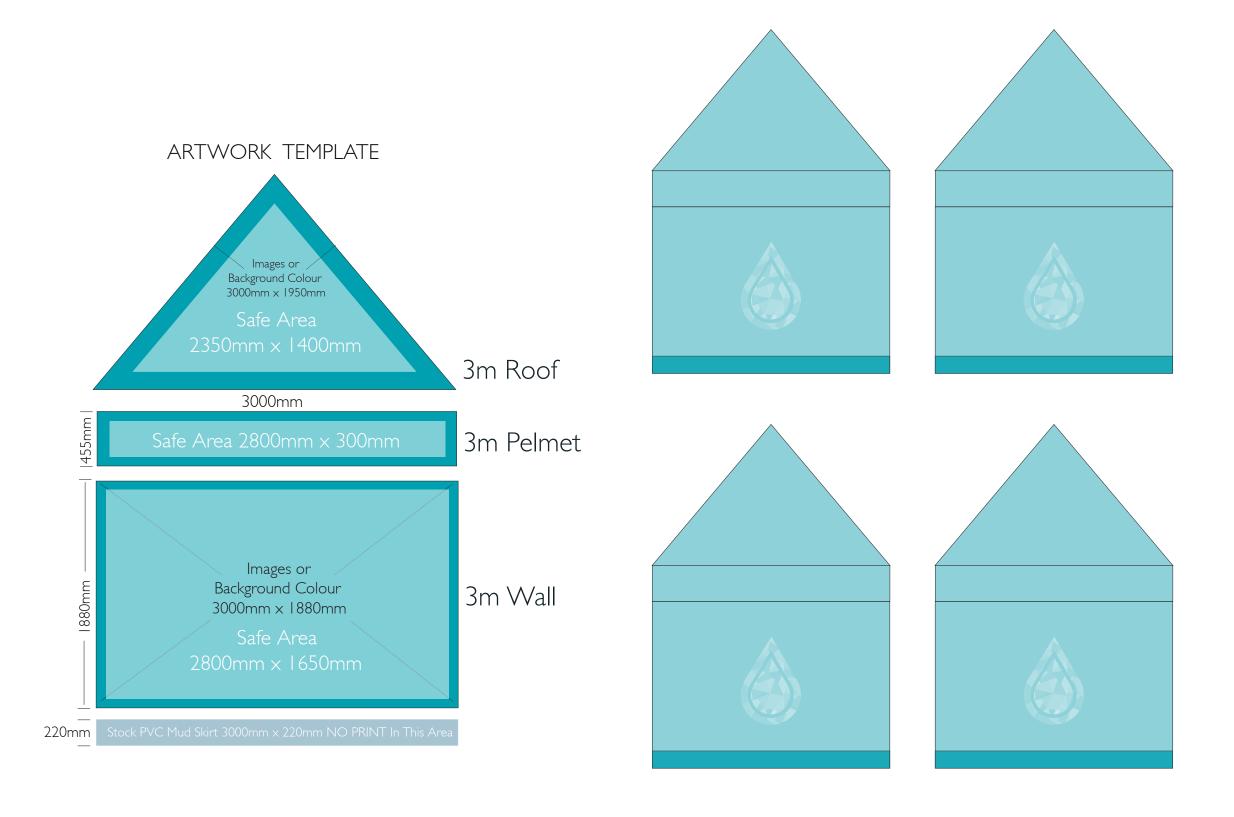

# 3m x 3m POP UP MARQUEE

Please outline all fonts and provide specific Pantone / CMYK colour references
All panels can be printed except the light blue areas, these will be made from stock colours.

Our Fabrics have a degree of shrink & stretch in them so sizes are approximate.