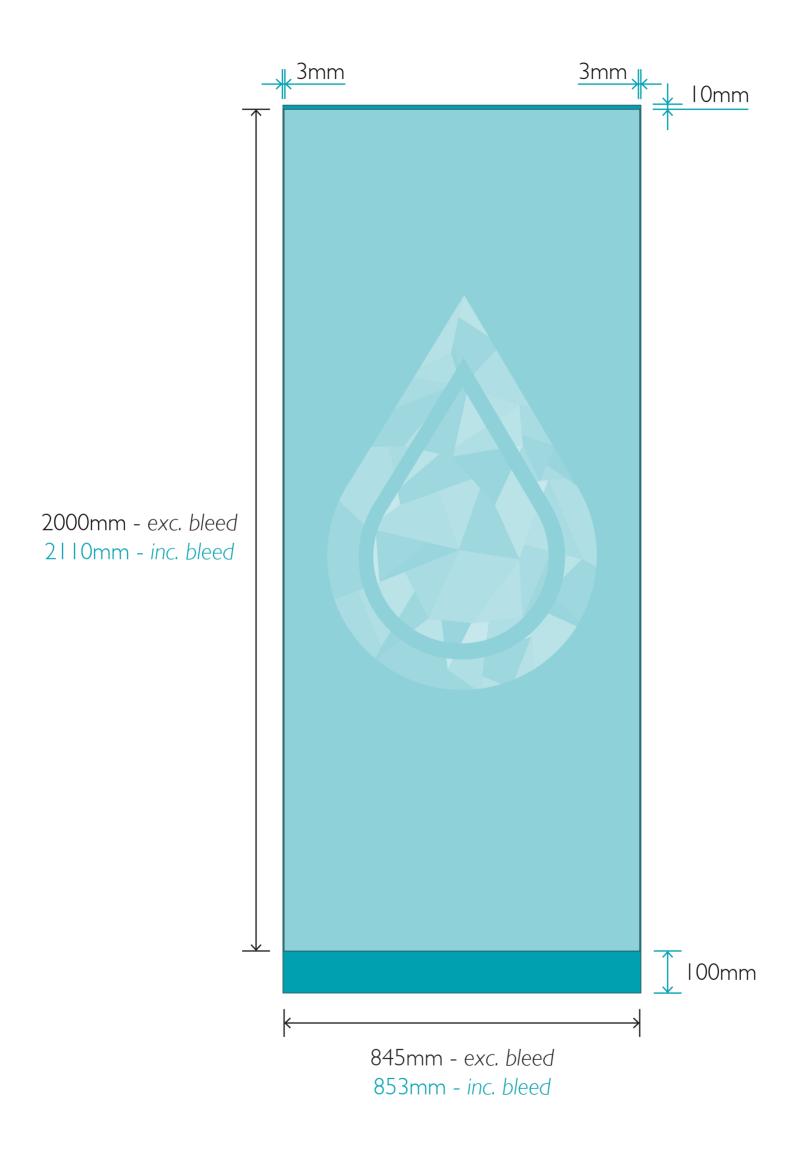

#### ROLLA BANNER - 845mm x 2000mm

template @ 10%

Please outline all fonts and provide specific Pantone / CMYK colour references
All panels can be printed except the light blue areas, these will be made from stock colours.

Our Fabrics have a degree of shrink & stretch in them so sizes are approximate.