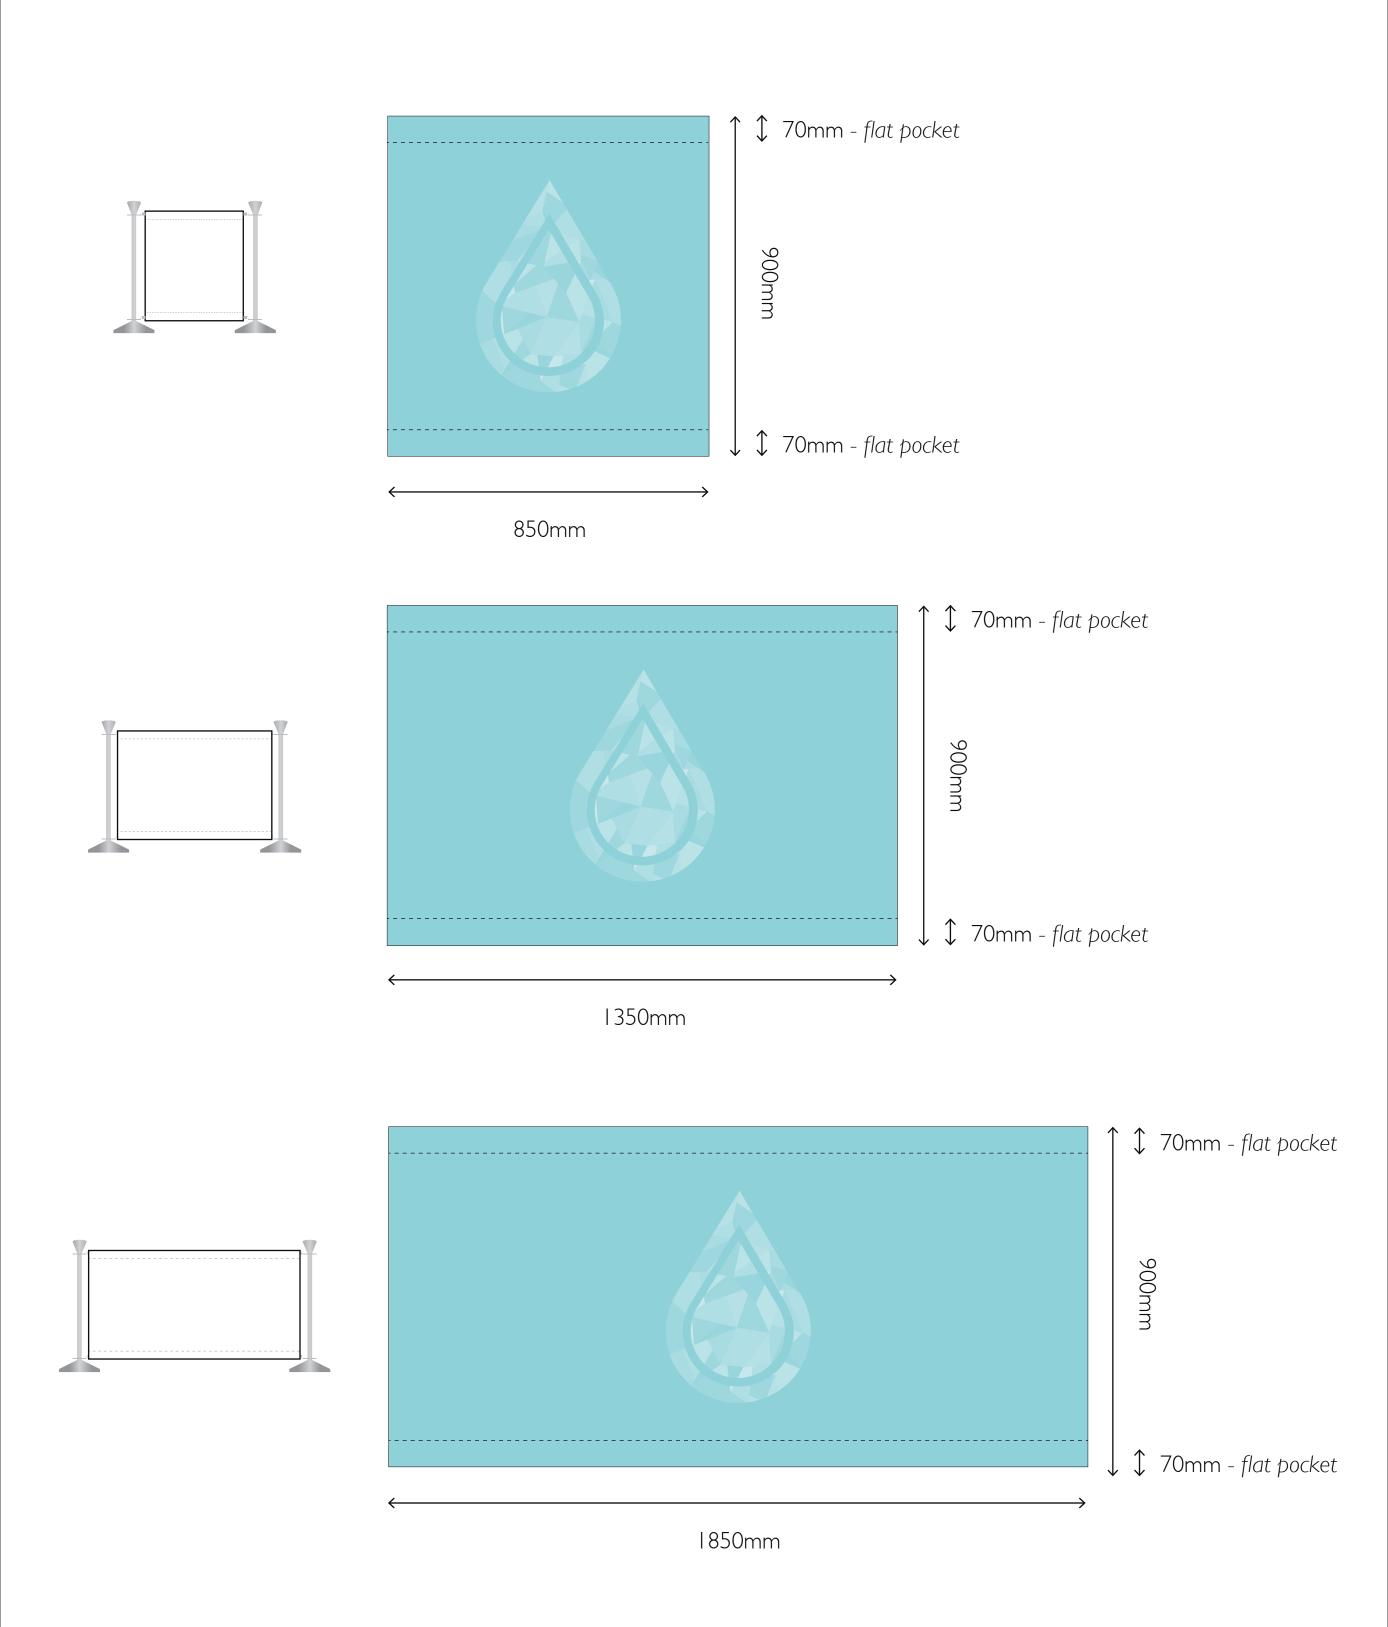

# ARTWORK TEMPLATES



# 2M AERO

template @ 10%





# 3M AERO template @ 10%





# 4M AERO template @ 10%





# 5M AERO

template @ 10%





template @ 10%





template @ 10%





template @ 10%





template @ 10%





template @ 10%





template @ 10%





template @ 10%





template @ 10%





template @ 10%





template @ 10%





template @ 10%





template @ 10%





template @ 10%





template @ 10%





template @ 10%





template @ 10%





#### **CAFE WINDBREAKS - SINGLE BAR**

templates @ 10%





#### **CAFE WINDBREAKS - DOUBLE BAR**

templates @ 10%





#### **FESTIVAL FLAGS**

templates @ 10%





**ROUND - 700mm × 700mm** 





ROUND - 1200mm x 1200mm





ROUND - 1400mm x 1400mm





HORIZONTAL - I.2m x 0.7mm





HORIZONTAL - I.4m x Im





HORIZONTAL - 2m x Im





HORIZONTAL - 2.7m x Im





# **POP UP BANNER**RECTANGULAR - 2m x Im





RECTANGULAR - 2.6m x Im





VERTICAL - Im x I.4m





VERTICAL - Im x 2.1m





# 3m x 3m POP UP MARQUEE



Please outline all fonts and provide specific Pantone / CMYK colour references
All panels can be printed except the light blue areas, these will be made from stock colours.

Our Fabrics have a degree of shrink & stretch in them so sizes are approximate.



#### ROLLA BANNER - 845mm x 2000mm

template @ 10%



Please outline all fonts and provide specific Pantone / CMYK colour references
Al