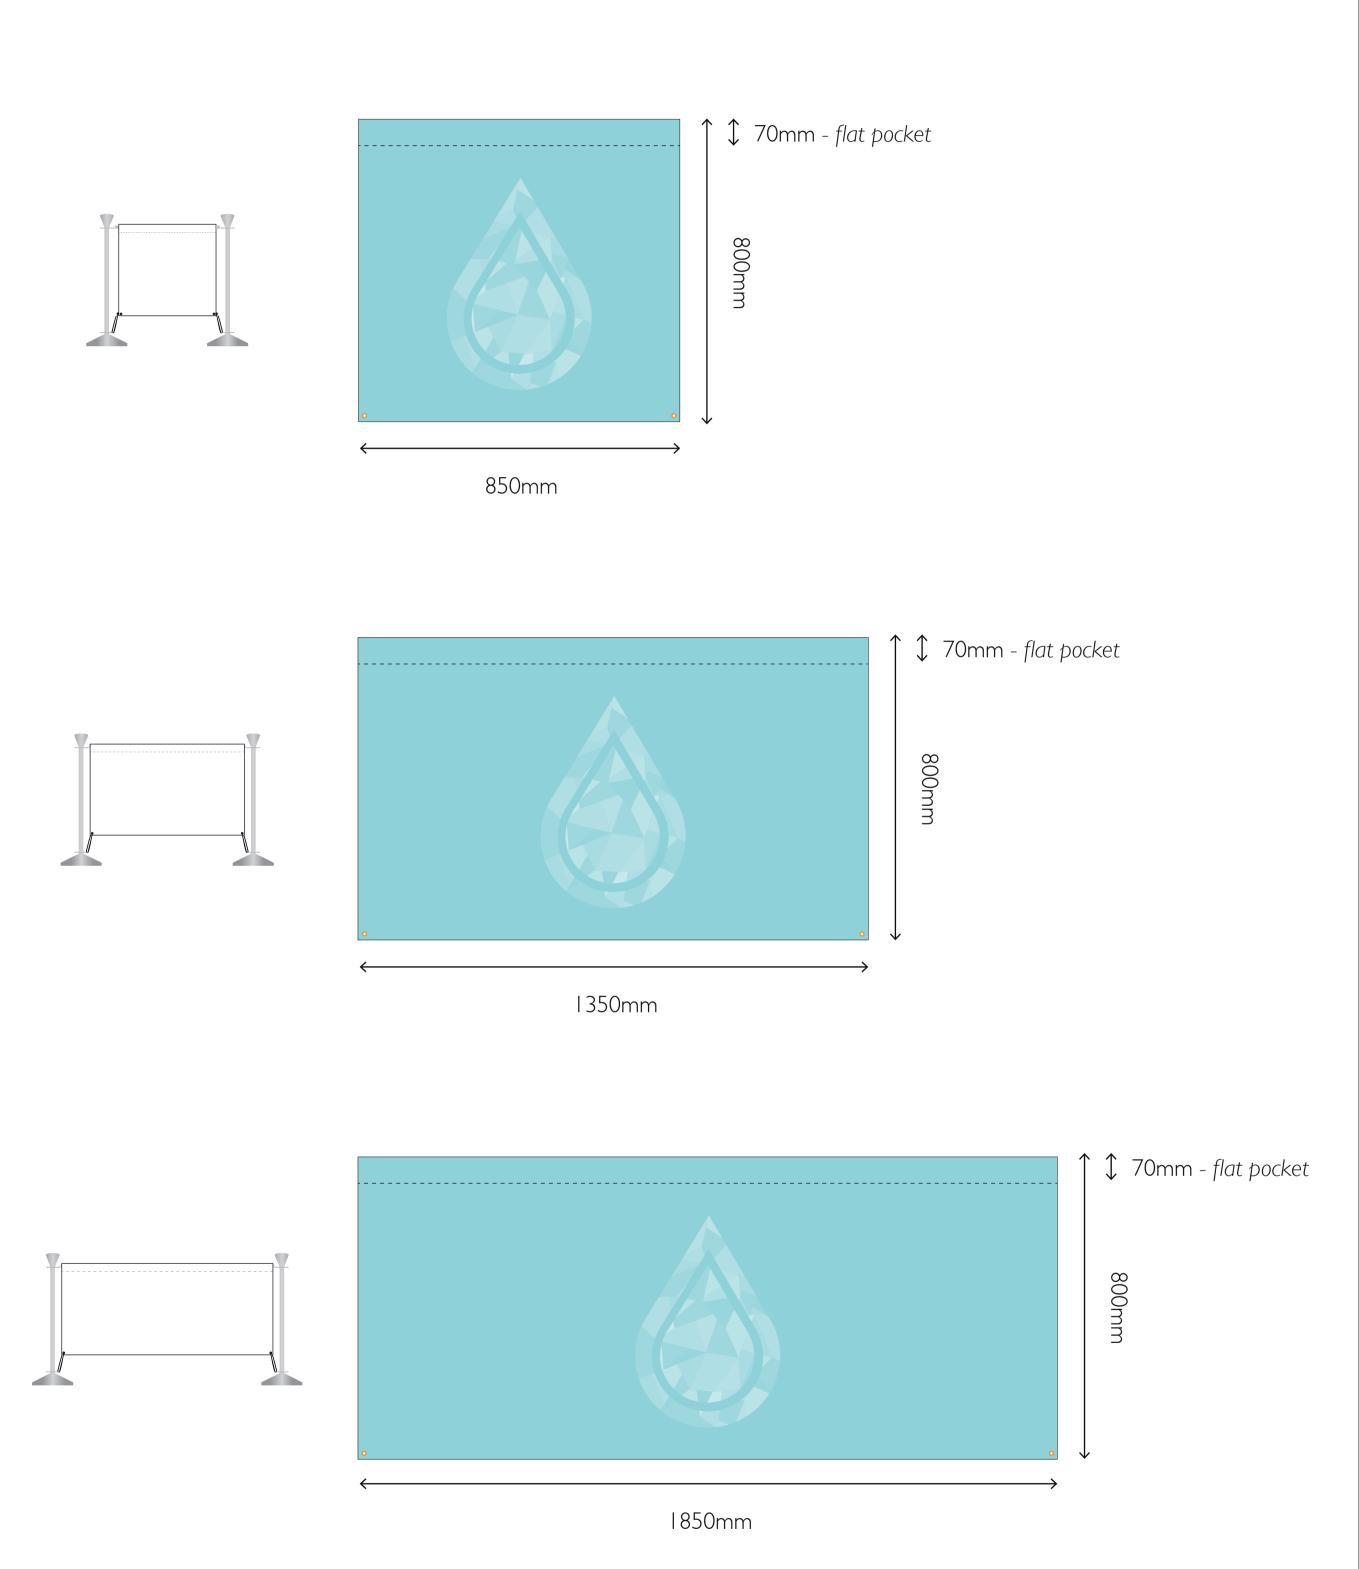

# ARTWORK TEMPLATES



# 2M AERO

template @ 10%





# 3M AERO template @ 10%





# 4M AERO template @ 10%





# 5M AERO

template @ 10%





template @ 10%





template @ 10%





template @ 10%





template @ 10%





template @ 10%





template @ 10%





template @ 10%





template @ 10%





template @ 10%





template @ 10%





template @ 10%





template @ 10%





template @ 10%





template @ 10%





template @ 10%





template @ 10%





#### **CAFE WINDBREAKS - SINGLE BAR**

templates @ 10%





#### **CAFE WINDBREAKS - DOUBLE BAR**

templates @ 10%





#### **FESTIVAL FLAGS**

templates @ 10%





**ROUND - 700mm × 700mm** 





ROUND - 1200mm x 1200mm





ROUND - 1400mm x 1400mm





HORIZONTAL - I.2m x 0.7mm





HORIZONTAL - I.4m x Im





HORIZONTAL - 2m x Im





HORIZONTAL - 2.7m x Im





# **POP UP BANNER**RECTANGULAR - 2m x Im





RECTANGULAR - 2.6m x Im





VERTICAL - Im x I.4m





VERTICAL - Im x 2.1m





# 3m x 3m POP UP MARQUEE



Please outline all fonts and provide specific Pantone / CMYK colour references
All panels can be printed except the light blue areas, these will be made from stock colours.

Our Fabrics have a degree of shrink & stretch in them so sizes are approximate.



#### ROLLA BANNER - 845mm x 2000mm

template @ 10%



Please outline all fo