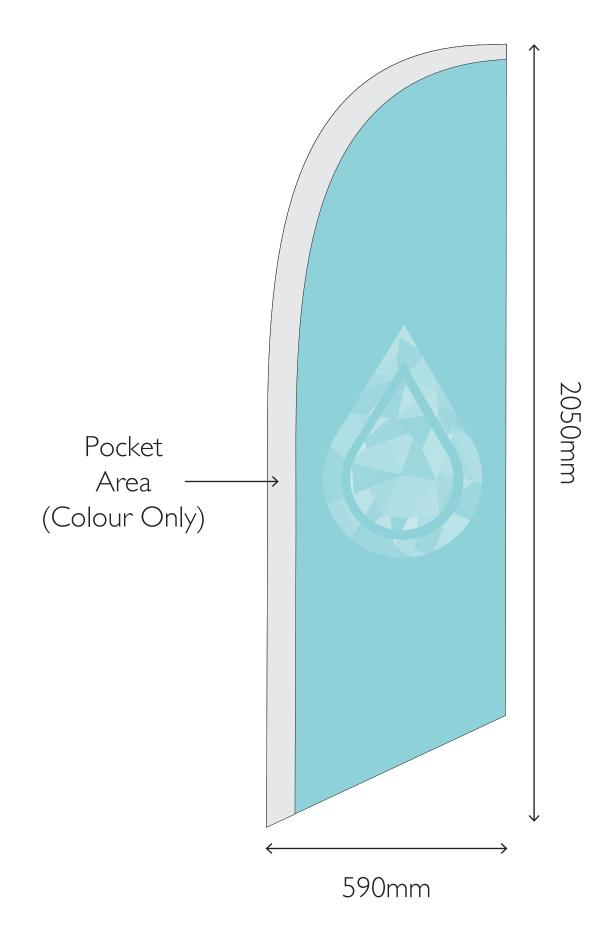

# 2M AERO

template @ 10%

# 3M AERO template @ 10%

# 4M AERO template @ 10%

# 5M AERO

template @ 10%

template @ 10%

template @ 10%

template @ 10%

template @ 10%

template @ 10%

template @ 10%