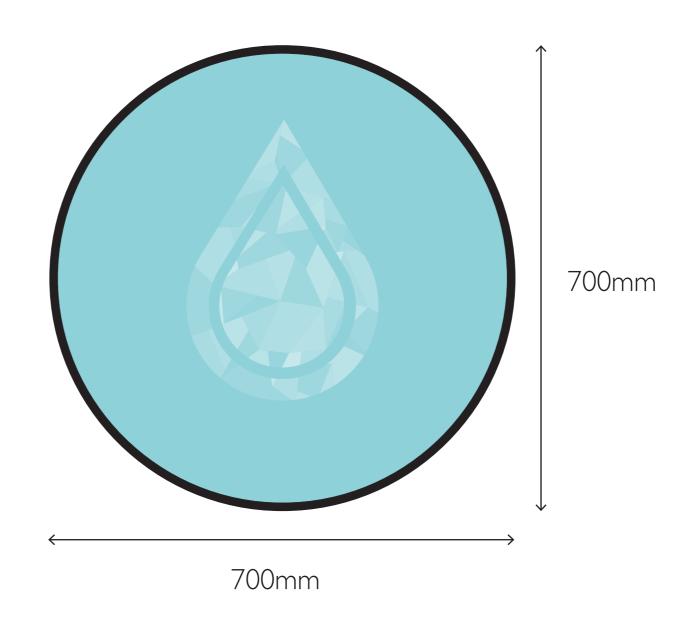

#### **FESTIVAL FLAGS**

templates @ 10%

**ROUND - 700mm × 700mm** 

ROUND - 1200mm x 1200mm

ROUND - 1400mm x 1400mm

HORIZONTAL - I.2m x 0.7mm

HORIZONTAL - I.4m x Im

HORIZONTAL - 2m x Im