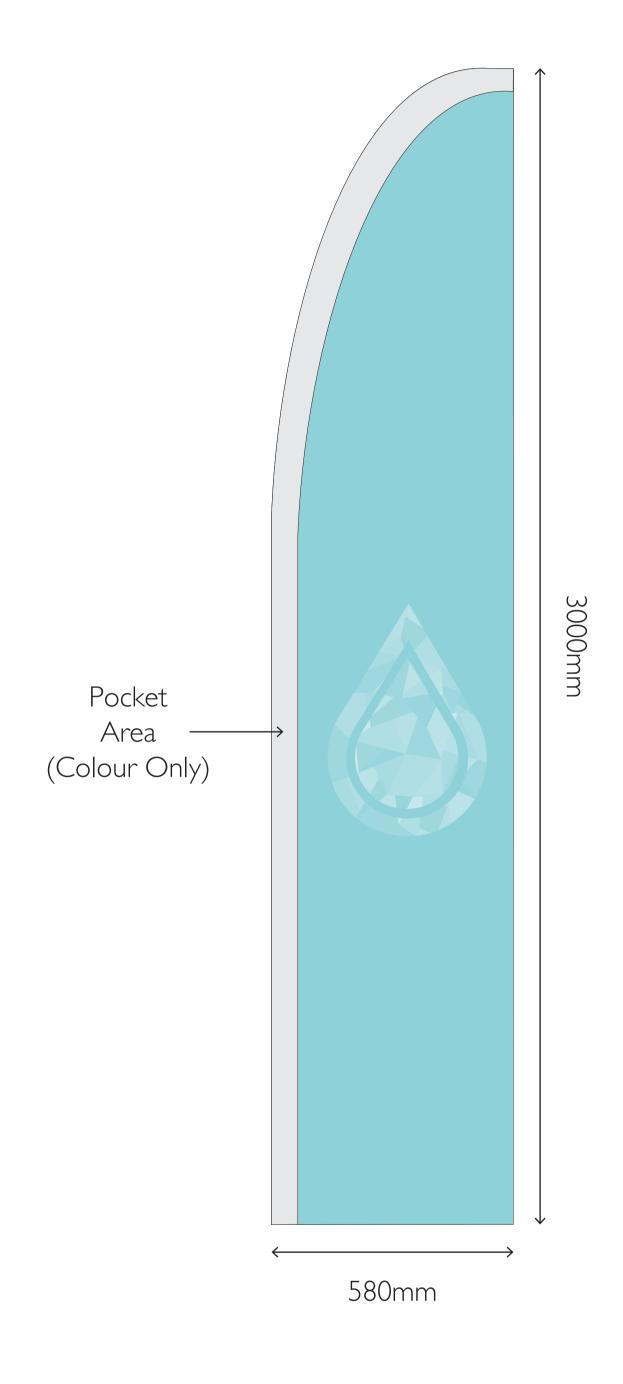

# ARTWORK TEMPLATES



# 2M AERO

template @ 10%





# 3M AERO template @ 10%





# 4M AERO template @ 10%





# 5M AERO

template @ 10%





template @ 10%





template @ 10%





template @ 10%





template @ 10%





template @ 10%





template @ 10%





template @ 10%





template @ 10%





template @ 10%





template @ 10%





template @ 10%





template @ 10%





template @ 10%





template @ 10%





template @ 10%





template @ 10%





#### **CAFE WINDBREAKS - SINGLE BAR**

templates @ 10%





#### **CAFE WINDBREAKS - DOUBLE BAR**

templates @ 10%





#### **FESTIVAL FLAGS**

templates @ 10%





**ROUND - 700mm × 700mm** 





ROUND - 1200mm x 1200mm





ROUND - 1400mm x 1400mm





HORIZONTAL - I.2m x 0.7mm





HORIZONTAL - I.4m x Im





HORIZONTAL - 2m x Im





HORIZONTAL - 2.7m x Im





# **POP UP BANNER**RECTANGULAR - 2m x Im