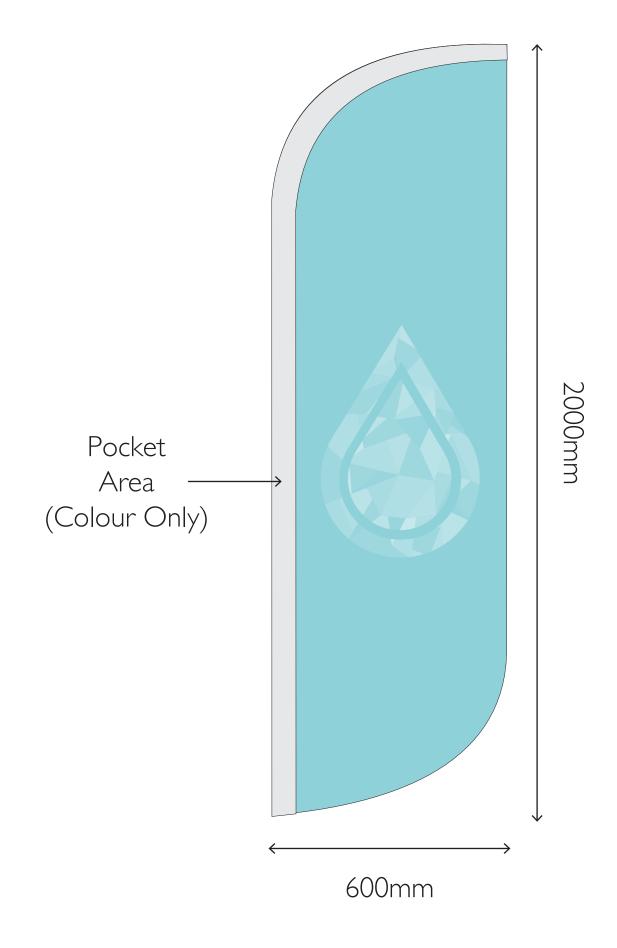

#### SIDE STAND - 600mm x 1400mm

Please convert all colours to Pantone C where possible or give CMYK breakdown.

Keep text and logos at least 50mm inside the sewing line

Pocket area can contain solid colour / image but no text or logos.