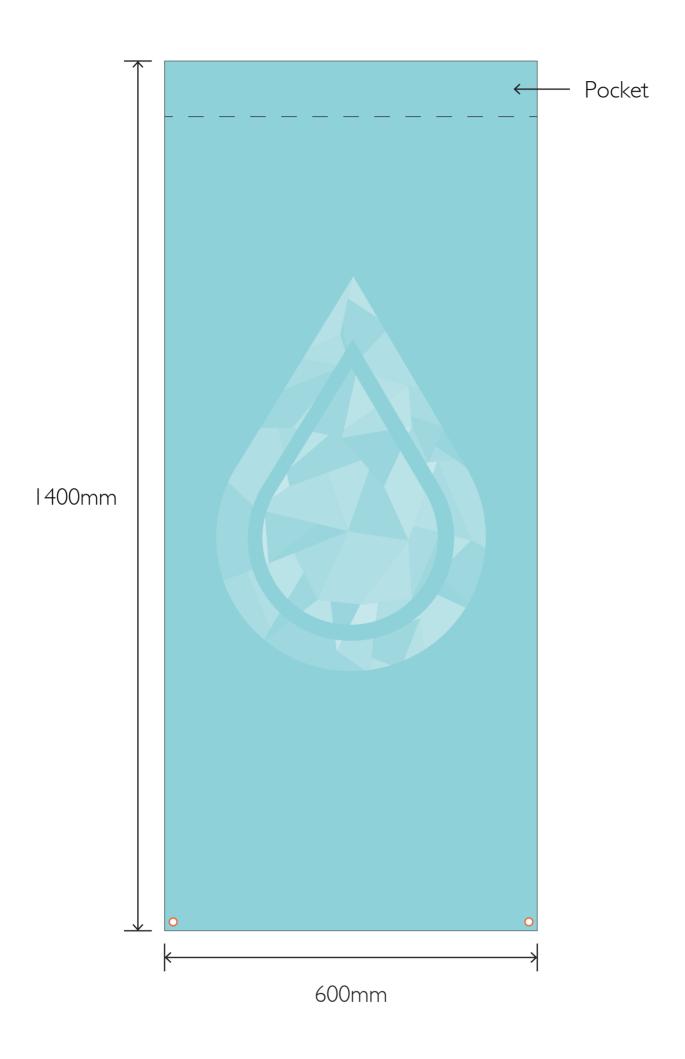

#### SIDE STAND - 600mm x 1400mm

Please convert all colours to Pantone C where possible or give CMYK breakdown.

Keep text and logos at least 50mm inside the sewing line

Pocket area can contain solid colour / image but no text or logos.