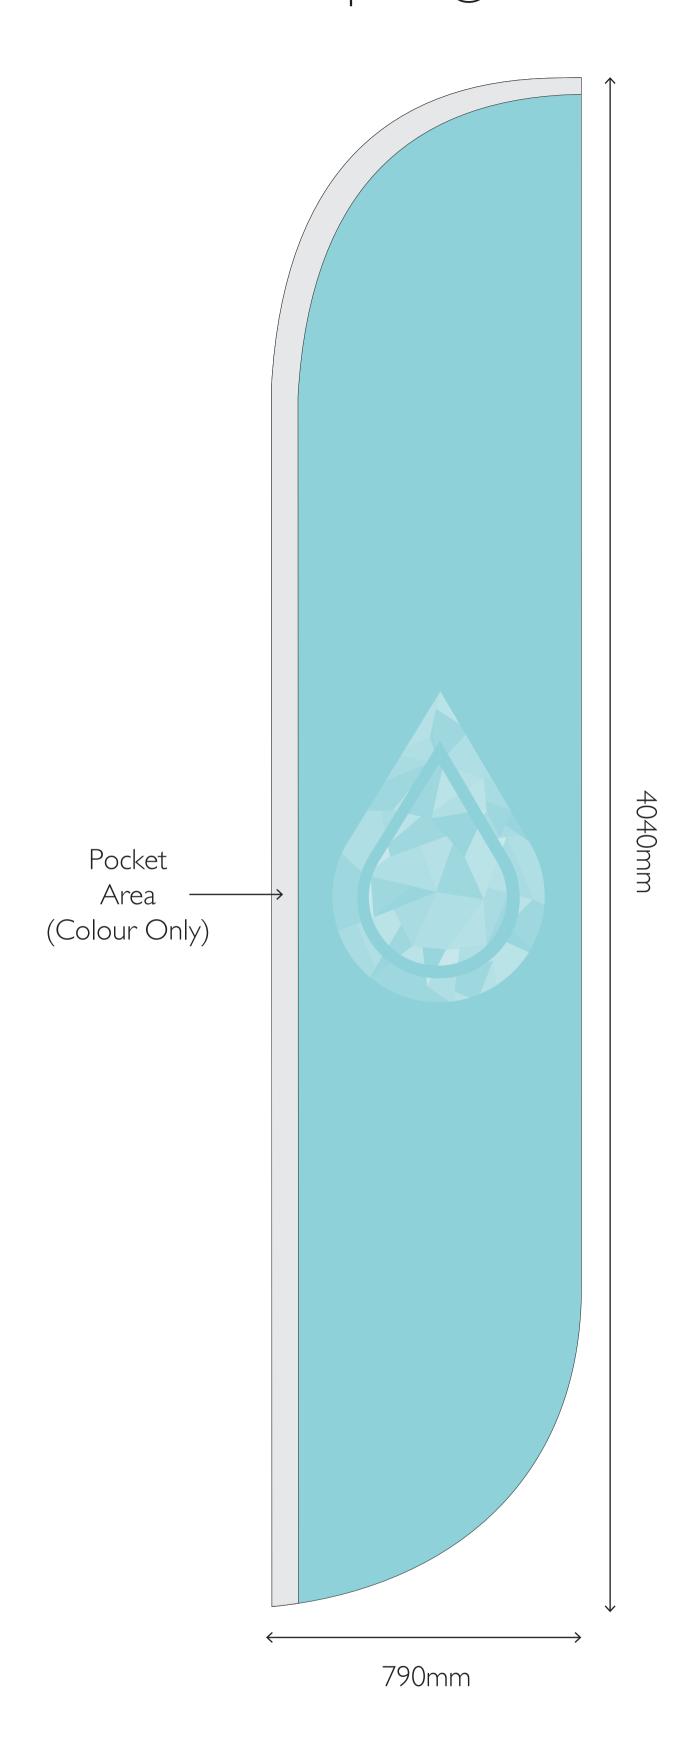

# ARTWORK TEMPLATES



# 2M AERO

template @ 10%





# 3M AERO template @ 10%





# 4M AERO template @ 10%





# 5M AERO

template @ 10%





template @ 10%





template @ 10%





template @ 10%





template @ 10%





template @ 10%





template @ 10%





template @ 10%





template @ 10%





template @ 10%





template @ 10%





template @ 10%





template @ 10%





template @ 10%





template @ 10%





template @ 10%





template @ 10%





#### **CAFE WINDBREAKS - SINGLE BAR**

templates @ 10%





#### **CAFE WINDBREAKS - DOUBLE BAR**

templates @ 10%





#### **FESTIVAL FLAGS**

templates @ 10%





**ROUND - 700mm × 700mm** 





ROUND - 1200mm x 1200mm





ROUND - 1400mm x 1400mm





HORIZONTAL - I.2m x 0.7mm





HORIZONTAL - I.4m x Im





HORIZONTAL - 2m x Im





HORIZONTAL - 2.7m x Im





# **POP UP BANNER**RECTANGULAR - 2m x Im





RECTANGULAR - 2.6m x Im





VERTICAL - Im x I.4m





VERTICAL - Im x 2.1m





# 3m x 3m POP UP MARQUEE



Please outline all fonts and provide specific Pantone / CMYK colour references
All panels can be printed except the light blue areas, these will be made from stock colours.