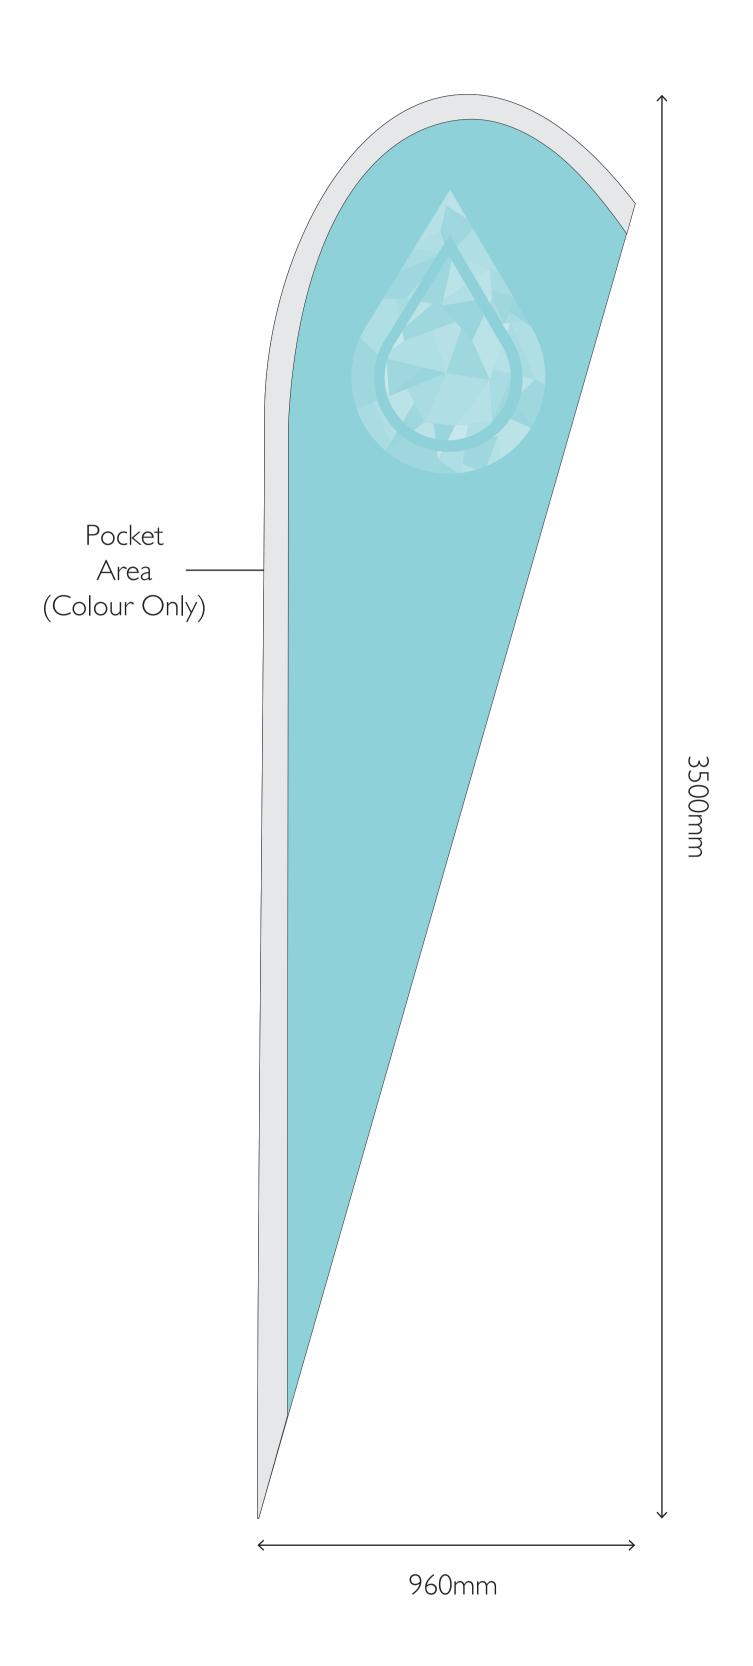

# ARTWORK TEMPLATES



# 2M AERO

template @ 10%





# 3M AERO template @ 10%





# 4M AERO template @ 10%





# 5M AERO

template @ 10%





template @ 10%





template @ 10%





template @ 10%





template @ 10%





template @ 10%





template @ 10%





template @ 10%





template @ 10%





template @ 10%





template @ 10%





template @ 10%





template @ 10%





template @ 10%





template @ 10%





template @ 10%





template @ 10%





#### **CAFE WINDBREAKS - SINGLE BAR**

templates @ 10%





#### **CAFE WINDBREAKS - DOUBLE BAR**

templates @ 10%





#### **FESTIVAL FLAGS**

templates @ 10%





**ROUND - 700mm × 700mm** 





ROUND - 1200mm x 1200mm





ROUND - 1400mm x 1400mm





HORIZONTAL - I.2m x 0.7mm





HORIZONTAL - I.4m x Im





HORIZONTAL - 2m x Im





HORIZONTAL - 2.7m x Im





# **POP UP BANNER**RECTANGULAR - 2m x Im





RECTANGULAR - 2.6m x Im





VERTICAL - Im x I.4m





VERTICAL - Im x 2.1m





# 3m x 3m POP UP MARQUEE



Please outline all fonts and provide specific Pantone / CMYK colour references
All panels ca