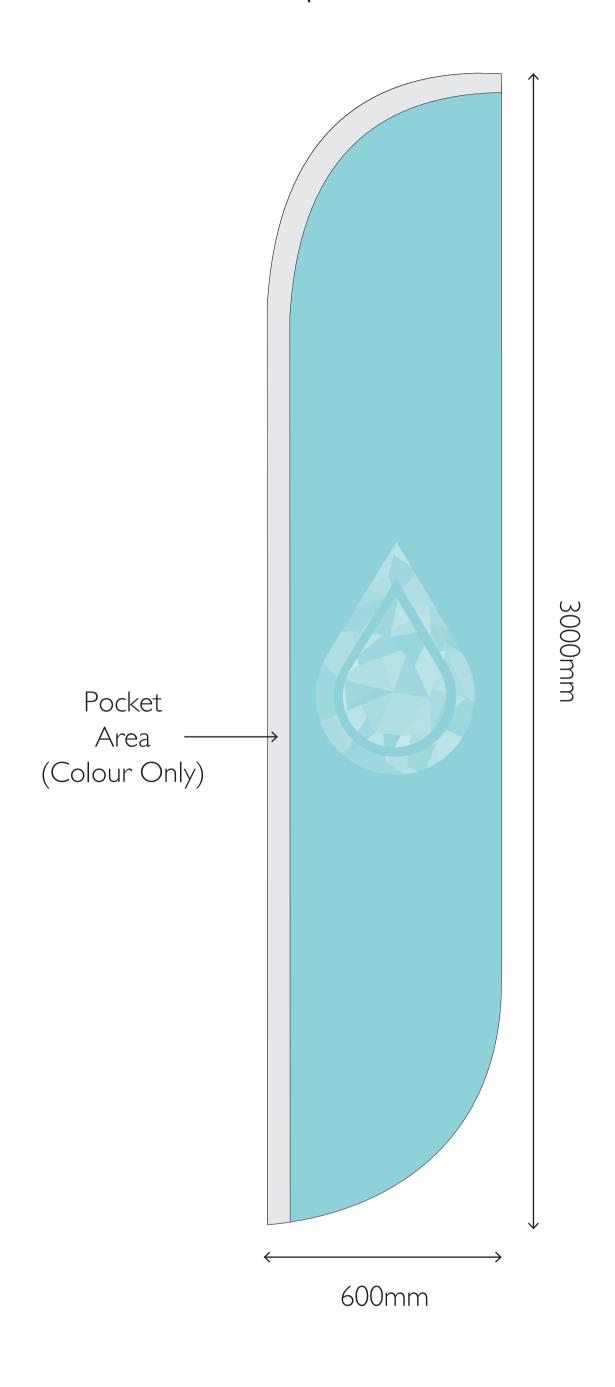

# ARTWORK TEMPLATES



# 2M AERO

template @ 10%





# 3M AERO template @ 10%





# 4M AERO template @ 10%





# 5M AERO

template @ 10%





template @ 10%





template @ 10%





template @ 10%





template @ 10%





template @ 10%





template @ 10%





template @ 10%





template @ 10%





template @ 10%





template @ 10%





template @ 10%





template @ 10%





template @ 10%





template @ 10%





template @ 10%





template @ 10%





#### **CAFE WINDBREAKS - SINGLE BAR**

templates @ 10%





#### **CAFE WINDBREAKS - DOUBLE BAR**

templates @ 10%





#### **FESTIVAL FLAGS**

templates @ 10%





**ROUND - 700mm × 700mm** 





ROUND - 1200mm x 1200mm





ROUND - 1400mm x 1400mm





HORIZONTAL - I.2m x 0.7mm





HORIZONTAL - I.4m x Im





HORIZONTAL - 2m x Im





HORIZONTAL - 2.7m x Im





# **POP UP BANNER**RECTANGULAR - 2m x Im





RECTANGULAR - 2.6m x Im





VERTICAL - Im x I.4m





VERTICAL - Im x 2.1m





# 3m x 3m POP UP MARQUEE



Please outline all fonts and provide specific Pantone / CMYK colour references
All panels can be printed except the light blue areas, these will be made