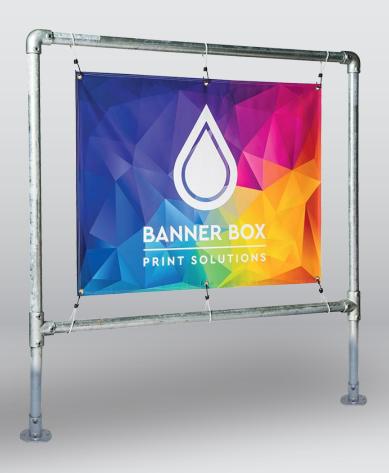

## Maxi Banner Frame

- 1. Layout the four **tube sections** (A) flat on the ground in the configuration of your Maxi Banner Frame, identifying which are the horizontal sections and which are vertical.
- 2. Attach two elastic bungees (D) to each section.
- **3.** Attach a **corner connection** (C) to the top of the vertical tube sections and a **T connector** (B) to the bottom. Secure both connectors with an Allen key. These are the legs of your Maxi Banner Frame.
- 4. Insert the horizontal tube sections into the corner and T connectors, starting with the left leg and secure with an Allen key. You may need to adjust the location of the T connector to ensure best fit.
- **5.** Move the Maxi Banner Frame to the intended final location. Stand up the frame and insert the legs into the **base plate** (E). Secure using an Allen key.
- **6.** Fix the base plates to the ground using the recommended method for the surface you are installing the frame on.
- 7. Attach the banner to the frame by hooking the elastic bungees through the eyelets of the banner. Attach to the top and bottom tube section first, beginning with the top left corner and working clockwise. At this stage, to achieve the best fit for your banner, you may need to move the location of the bottom section by repositioning the T connectors on both legs.
- **8.** Starting in the top left corner and working clockwise, attach the remaining elastic bungees to the legs of the Maxi Banner Frame.
- **9.** Adjust the positioning of the elastic bungees to ensure the banners sits central to the frame and creating the correct tension in the banner.
- 10. The Maxi Banner Frame is now installed.