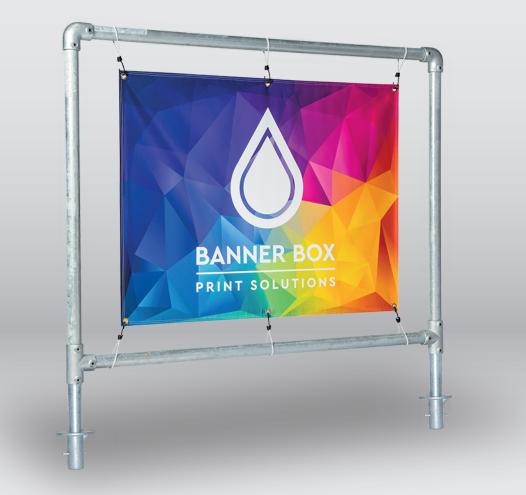

## What You'll Receive

A - Tube Sections x4

**B** - T Connectors x 2

**D** - Bungees

**C** - Corner Connectors x 2

**E** - Ground Sleeve x2

bannerbox.co.uk • sales@bannerbox.co.uk • 01246 472 949

- Maxi Banner Frame
  - 1. Layout the four **tube sections** (A) flat on the ground in the configuration of your Maxi Banner Frame, identifying which are the horizontal sections and which are vertical.
  - 2. Attach two elastic bungees (D) to each section.
  - **3.** Attach a **corner connection** (C) to the top of the vertical tube sections and a **T connector** (B) to the bottom. Secure both connectors with an Allen key. These are the legs of your Maxi Banner Frame.
  - 4. Insert the horizontal tube sections into the corner and T connectors, starting with the left leg and secure with an Allen key. You may need to adjust the location of the T connector to ensure best fit.
  - 5. Move the Maxi Banner Frame to the intended final location, marking out the position on the ground where it will be installed.
  - 6. Having prepared the ground, insert the **ground sleeve** (E) into the base of each leg and hold the frame in position whilst concrete is being poured. Ensure the concrete is left to set for an adequate time.
  - 7. Attach the banner to the frame by hooking the elastic bungees through the eyelets of the banner. Attach to the top and bottom tube section first, beginning with the top left corner and working clockwise. At this stage, to achieve the best fit for your banner, you may need to move the location of the bottom section by repositioning the T connectors on both legs.
  - **8.** Starting in the top left corner and working clockwise, attach the remaining elastic bungees to the legs of the Maxi Banner Frame.
  - 9. Adjust the positioning of the elastic bungees to ensure the banner sits central to the frame and creating the correct tension in the banner.
  - 10. The Maxi Banner Frame is now installed.