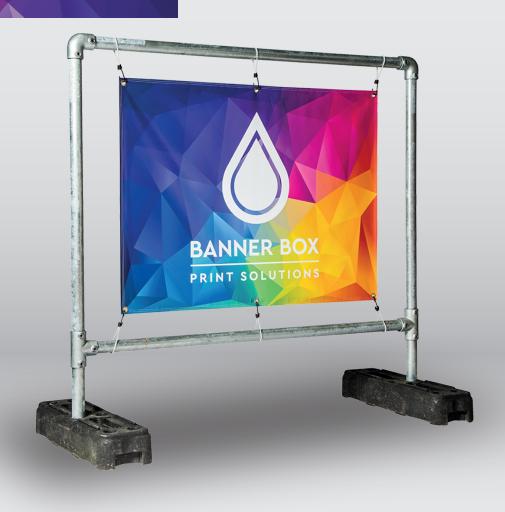

## Maxi Banner Frame

- 1. Layout the four **tube sections** (A) flat on the ground in the configuration of your Maxi Banner Frame, identifying which are the horizontal sections and which are vertical.
- 2. Attach two elastic bungees (D) to each section.
- **3.** Attach a **corner connection** (C) to the top of the vertical tube sections and a **T connector** (B) to the bottom. Secure both connectors with an Allen key. These are the legs of your Maxi Banner Frame.
- 4. Insert the horizontal tube sections into the corner and T connectors, starting with the left leg and secure with an Allen key. You may need to adjust the location of the T connector to ensure best fit.
- **5.** Move the Maxi Banner Frame to the intended final location. Position the **rubber base** (E) next to the bottom of both legs.
- 6. Pick up the Maxi Banner Frame and insert the left leg into the corresponding rubber base. There is only one hole in which the leg will fit.
- 7. Insert right leg into the second rubber base. You can now adjust the location if necessary, by moving one base and leg at a time.
- **8.** Attach the banner to the frame by hooking the elastic bungees through the eyelets of the banner. Attach to the top and bottom tube section first, beginning with the top left corner and working clockwise. At this stage, to achieve the best fit for your banner, you may need to move the location of the bottom section by repositioning the T connectors on both legs.
- **9.** Starting in the top left corner and working clockwise, attach the remaining elastic bungees to the legs of the Maxi Banner Frame.
- **10.** Adjust the positioning of the elastic bungees to ensure the banner sits central to the frame and creating the correct tension in the banner. The Maxi Banner Frame is now installed.