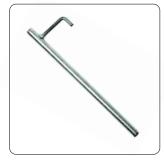

## What You'll Receive

A - Hinged Leg x2

**B** - Top Hinged Bar x2

C - Bottom Bar x2

**D** - Peg Extractor x1 **E** - Front Ground Peg x4

**F** - Bungees