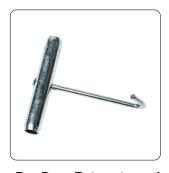

## What You'll Receive

A - Hinged Leg x2

**B** - Top Hinged Bar x2

C - Bottom Bar x2

**D** - Peg Extractor x1 **E** - Front Ground Peg x4

**F** - Bungees