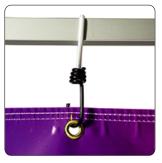

## **Double Sided Banner Frame**

- 1. Identify the front and back of the **hinged legs** (A) of the Double Sided Banner Frame. The hinge will be attached to the back leg.
- 2. Attach two elastic bungees (F) to the front leg.
- 3. Connect the **top hinged bar** (B) and **bottom bars** (C) to the leg using the black connector and pushing firmly to secure the connection.
- 4. Attach additional elastic bungees to each of the top and bottom tube section and two elastic bungees to the second front leg.
- **5.** Connect the top and bottom tube sections to the second leg using the corresponding black connector and pushing firmly to secure the connection.
- **6.** Stand up the Double Sided Banner Frame and push out the back legs, allowing it to stand freely. Close the hinge on both legs to secure.
- 7. Attach the first banner to the frame by hooking the elastic bungees through the eyelets of the banner. Attach to the top and bottom tube section first, beginning with the top left corner and working clockwise.
- **8.** Starting in the top left corner and working clockwise, attach the remaining elastic bungees to the legs of the Double Sided Banner Frame.
- **9.** Repeat steps 7 and 8 for the second banner. Adjust the positioning of the elastic bungees to ensure the banners sit central to the frame.
- **10.** Move the frame to the intended location and secure to the ground by pushing the four **ground pegs** (E) into the ground until they fit securely against the bottom sections. The Double Sided Banner Frame is now installed.