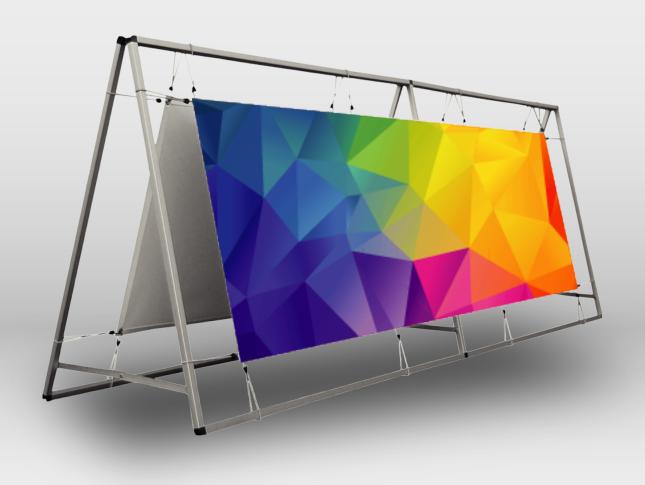

## Double Sided Banner Frame

## **Double Sided Banner Frame**

- 1. Identify the front and back of the **hinged legs** (A) of the Double Sided Banner Frame. The hinge will be attached to the back leg.
- 2. Attach two elastic bungees (F) to the front leg.
- 3. Connect the **top hinged bar** (B) and **bottom bars** (C) to the leg using the black connector and pushing firmly to secure the connection.
- 4. Attach additional elastic bungees to each of the top and bottom tube section and two elastic bungees to the second front leg.
- **5.** Connect the top and bottom tube sections to the second leg using the corresponding black connector and pushing firmly to secure the connection.
- **6.** Stand up the Double Sided Banner Frame and push out the back legs, allowing it to stand freely. Close the hinge on both legs to secure.
- 7. Attach the first banner to the frame by hooking the elastic bungees through the eyelets of the banner. Attach to the top and bottom tube section first, beginning with the top left corner and working clockwise.
- **8.** Starting in the top left corner and working clockwise, attach the remaining elastic bungees to the legs of the Double Sided Banner Frame.
- **9.** Repeat steps 7 and 8 for the second banner. Adjust the positioning of the elastic bungees to ensure the banners sit central to the frame.
- **10.** Move the frame to the intended location and secure to the ground by pushing the four **ground pegs** (E) into the ground until they fit securely against the bottom sections. The Double Sided Banner Frame is now installed.