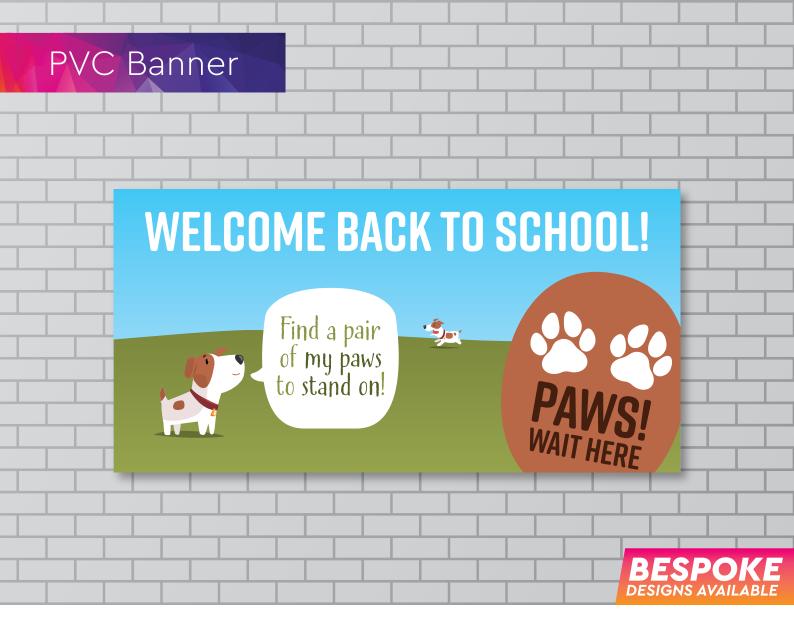

Graphics size 800mm x 2000mm

£30 Price includes hardware

PVC Banners (also known as vinyl banners) offer an effective and professional way to get your message noticed quickly.

Budget PVC 440gsm for a semi-permanent application. Printed in high-resolution full colour, our banners are finished with stitched hems and eyelets for hanging. 12mm eyelets are standard in our banners. The life span of a PVC banner is hard to determine as this completely depends on the hours of flying and also the weather. We recommend removing the banners during bad winds to help reduce putting too much stress on the banners.

Perfect for Internal or External use.

Graphics Size: 2000mm x 1000mm

£24 Finished with hems and eyelets