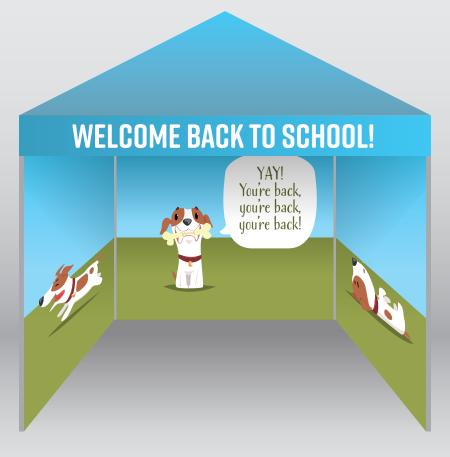

## Pop Up Marquee

Branded Pop Up Marquees are an ideal way to create focus, aswell as delivering a strong message about safety and social distancing.

Our printed gazebos are strong but lightweight and are the perfect solution for keeping Children safe. They also offer shelter in the ever changing unpredictable British weather.

Our Pop Up Marquee Fully Branded Bundle includes

3m x 3m 40 series aluminium frame with tie down kit and carry bag Fully printed colour canopy, printed to 4 sides of roof and 4 pelmets Fully branded 3 side walls (print on one side only)