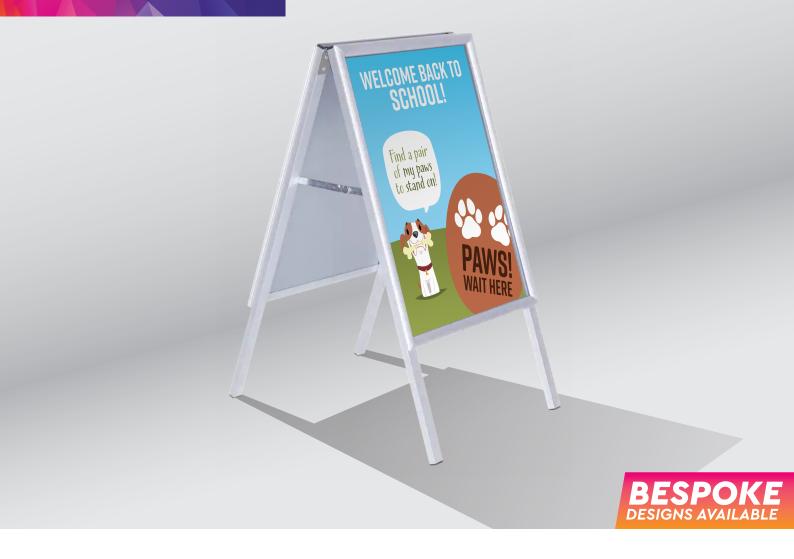

### A - Board

The A-Board sign is perfect to be used indoors or outdoors to display your Health & Safety rules and regulations. The frame is made of sturdy aluminium, while its transparent anti-reflective snap-fit panels protect the contents and hold it in place.

Paper poster: 594mm x 841mm (Indoor)

440gsm PVC poster: 594mm x 841mm (Outdoor)

Perfect for Internal or External use.

£50 Price is inclusive of hardware MOQ - 5

A poster can be used indoors or outdoors to display your Health & Safety rules and regulations.

Paper poster: 594mm x 841mm (Indoor)

440gsm PVC poster: 594mm x 841mm (Outdoor)

Perfect for Internal or External use.