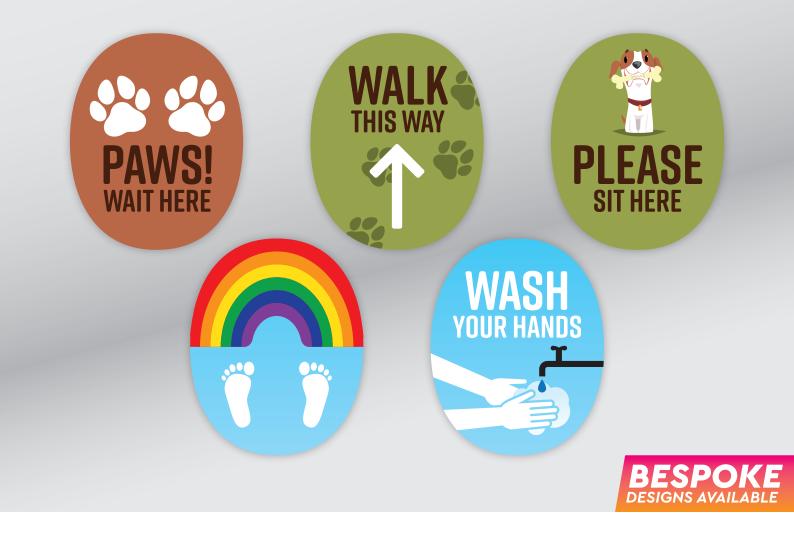

## Adhesive Vinyl

A Crystal textured self adhesive vinyl. Ideal for indoor wall and floor graphics. Multisurface vinyl is rated up to 1 month in heavy foot traffic areas, and up to 3 months in light to medium traffic. The material is produced on an air escape release liner for easy application.

Slip rated to R9, DIN51130, BS7976. Fire rated to EN 13501.

Perfect for Internal use Only on smooth flooring

#### 500mm x 400mm - MOQ 5

Qty 1-9 £8.50 ea Qty 10 - 20 £6.50 ea

Qty 21+ £4.50 ea