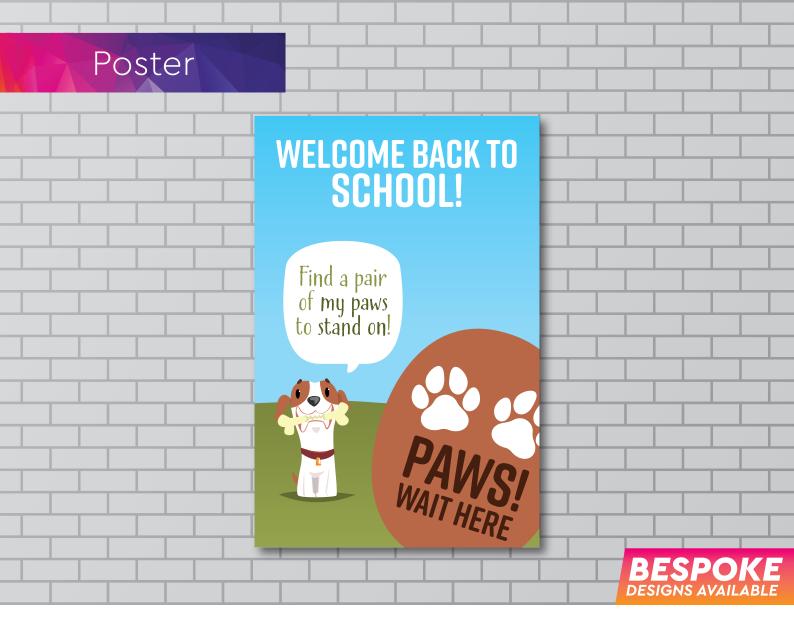

Paper poster: 594mm x 841mm (Indoor)

440gsm PVC poster: 594mm x 841mm (Outdoor)

Perfect for Internal or External use.

£50 Price is inclusive of hardware MOQ - 5

A poster can be used indoors or outdoors to display your Health & Safety rules and regulations.

Paper poster: 594mm x 841mm (Indoor)

440gsm PVC poster: 594mm x 841mm (Outdoor)

Perfect for Internal or External use.