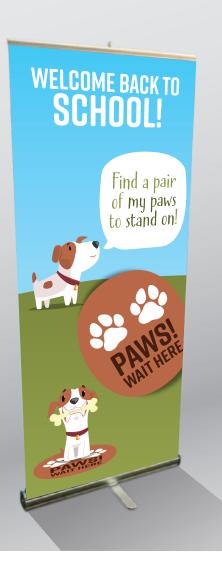

## Roller Banner

Our high-quality retractable pull up roller banners are a great way to convey your branding at an affordable price.

The pull up roller banner is supplied ready-to-use with the single-sided graphics panel of your choice pre-fitted, complete with padded transit case.

Ready to use in just a few seconds – simply take the cassette out of the case and pull it up. To dismantle, let the graphics retract back into the spring-loaded cassette.

Perfect for Internal use Only.

Graphics size 800mm x 2000mm

£30 Price includes hardware

PVC Banners (also known as vinyl banners) offer an effective and professional way to get your message noticed quickly.

Budget PVC 440gsm for a semi-permanent application. Printed in high-resolution full colour, our banners are finished with stitched hems and eyelets for hanging. 12mm eyelets are standard in our banners. The life span of a PVC banner is hard to determine as this completely depends on the hours of flying and also the weather. We recommend removing the banners during bad winds to help reduce putting too much stress on the banners.